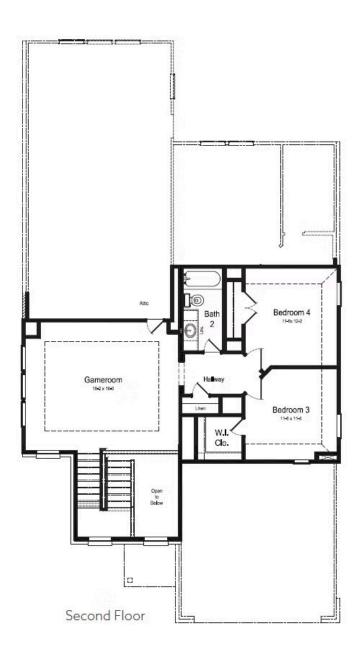

## **HOME FEATURES**

- 2,716 Sq. Ft.
- 4 Beds
- 2.5 Baths
- 2 Stories
- 2 Garages

The Franklin offers the perfect blend of comfort and flexibility for growing households. This spacious two-story home features four bedrooms, two-and-a-half bathrooms, and a gameroom - ideal for family fun or extra living space. Need more convenience? There's an option to add a third full bathroom. The open-concept family room, with an optional fireplace, flows into a generously sized kitchen and breakfast area, with plenty of counter space for everyday meals and special gatherings. The owner's suite is a private retreat with a huge walk-in closet and luxury bath options to suit your style. Step outside and unwind with your choice of two covered patio options and take advantage of the two-and-a-half or three-car garage option for extra storage or hobby space. The Franklin is where comfort meets versatility - perfect for making lasting memories.

## FRANKLIN FLOORPLAN