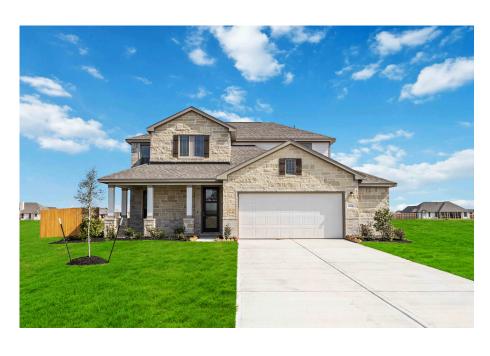

## Available Floorplan

6619 PELICAN LANE BEASLEY, TX 77417 346.615.4513

**Franklin** 

BLUE HERON ESTATES, BEASLEY, TX

Home Starting At

\$420,990

FirstAmericaHomes.com

#FAHBuiltDifferent

## **HOME FEATURES**

- 2,716 Sq. Ft.
- 4 Beds
- 2.5 Baths
- 2 Stories
- 2 Garages

The Franklin offers the perfect blend of comfort and flexibility for growing households. This spacious two-story home features four bedrooms, two-and-a-half bathrooms, and a gameroom - ideal for family fun or extra living space. Need more convenience? There's an option to add a third full bathroom. The open-concept family room, with an optional fireplace, flows into a generously sized kitchen and breakfast area, with plenty of counter space for everyday meals and special gatherings. The owner's suite is a private retreat with a huge walk-in closet and luxury bath options to suit your style. Step outside and unwind with your choice of two covered patio options and take advantage of the two-and-a-half or three-car garage option for extra storage or hobby space. The Franklin is where comfort meets versatility - perfect for making lasting memories.