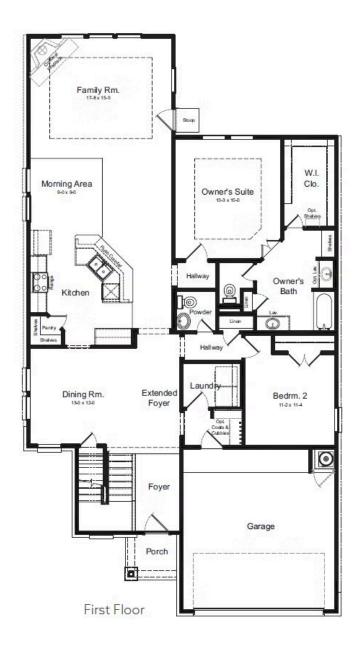

## **HOME FEATURES**

- 2,716 Sq. Ft.
- 4 Beds
- 2.5 Baths
- 2 Stories
- 2 Garages

The Franklin offers the perfect blend of comfort and flexibility for growing households. This spacious two-story home features four bedrooms, two-and-a-half bathrooms, and a gameroom - ideal for family fun or extra living space. Need more convenience? There's an option to add a third full bathroom. The open-concept family room, with an optional fireplace, flows into a generously sized kitchen and breakfast area, with plenty of counter space for everyday meals and special gatherings. The owner's suite is a private retreat with a huge walk-in closet and luxury bath options to suit your style. Step outside and unwind with your choice of two covered patio options and take advantage of the two-and-a-half or three-car garage option for extra storage or hobby space. The Franklin is where comfort meets versatility - perfect for making lasting memories.

## FRANKLIN FLOORPLAN