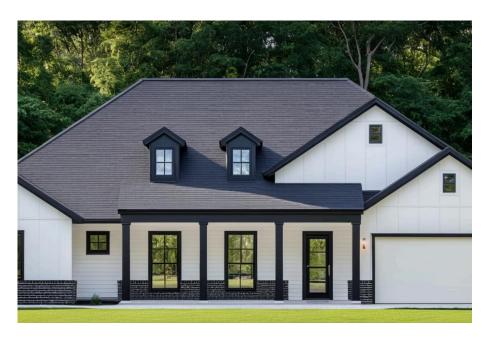

## Available Floorplan

6619 PELICAN LANE BEASLEY, TX 77417 346.615.4513

Lubbock

BLUE HERON ESTATES, BEASLEY, TX

Home Starting At

\$437,990

FirstAmericaHomes.com

#FAHBuiltDifferent

## **HOME FEATURES**

- 2,799 Sq. Ft.
- 4 Beds
- 3 Baths
- 1 Stories
- Garages

The Lubbock floorplan offers spacious single-story living with four bedrooms, three bathrooms and a private study - perfect for working from home. The open-concept layout features a large family room with optional fireplace that flows into a generously sized kitchen with butler's pantry and a bright breakfast area. The owner's suite is tucked away for privacy and includes a huge walk-in closet with options for an expanded shower or a freestanding tub. Enjoy the outdoors with an optional extended covered patio, and add extra storage or parking with two-and-a-half or three-car garage options. The Lubbock blends comfort, function and flexibility for your lifestyle.