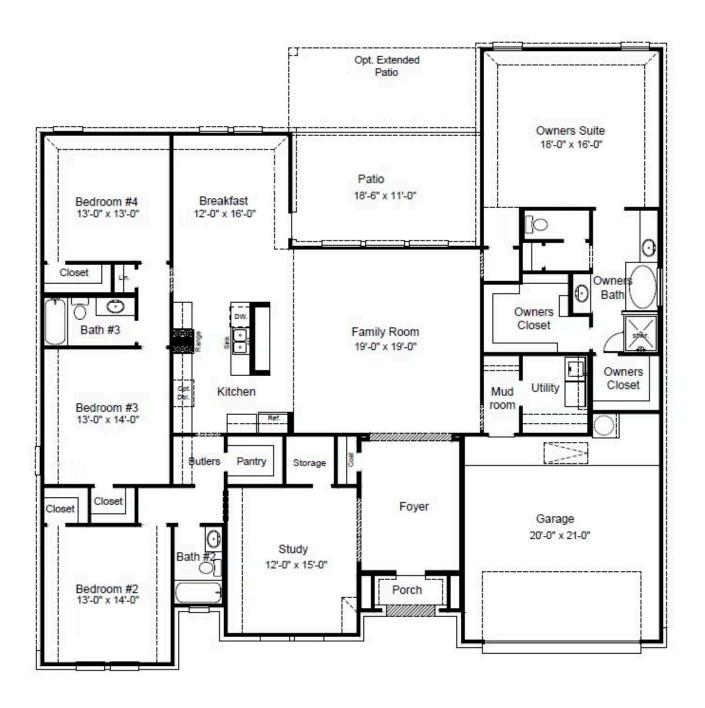

## **HOME FEATURES**

- 2,799 Sq. Ft.
- 4 Beds
- 3 Baths
- 1 Stories
- Garages

The Lubbock floorplan offers spacious single-story living with four bedrooms, three bathrooms and a private study - perfect for working from home. The open-concept layout features a large family room with optional fireplace that flows into a generously sized kitchen with butler's pantry and a bright breakfast area. The owner's suite is tucked away for privacy and includes a huge walk-in closet with options for an expanded shower or a freestanding tub. Enjoy the outdoors with an optional extended covered patio, and add extra storage or parking with two-and-a-half or three-car garage options. The Lubbock blends comfort, function and flexibility for your lifestyle.

## **LUBBOCK FLOORPLAN**