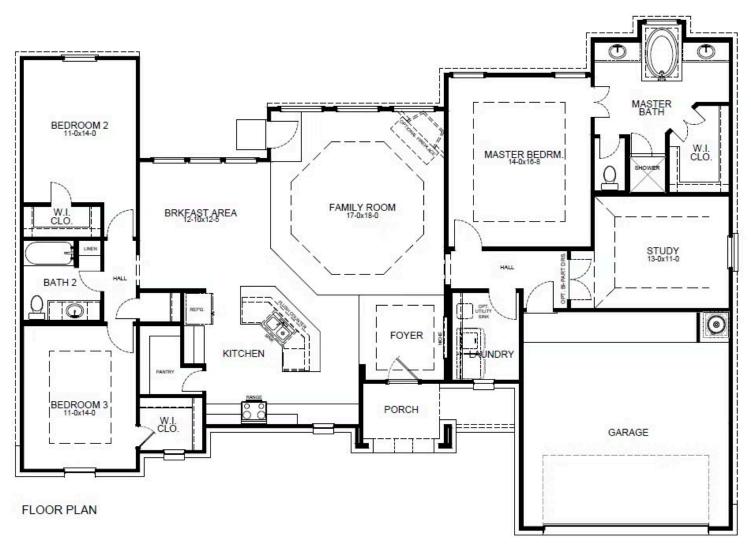

## PI AN

Madison

## **HOME FEATURES**

- 2,121 Sq. Ft.
- 3 Bedrooms
- 2 Full Baths
- 1 Stories
- 3 Garages

This stunning single-story, three-bedroom, two-bath home with a study is designed for comfort and style. Enjoy an open-concept family room and island kitchen with a walk-in pantry, breakfast area and plenty of natural light. Elegant architectural details, such as tray ceilings, add a touch of sophistication throughout the home. Enhance your living experience with optional upgrades, including a large, covered patio with an optional fireplace where you can relax, entertain and enjoy the outdoors. Choose a fourth bedroom option in lieu of a study or add an optional powder room. With all these options, you'll love how you can personalize this home to make it your own.

## **MADISON FLOORPLAN**

## Plan 2121