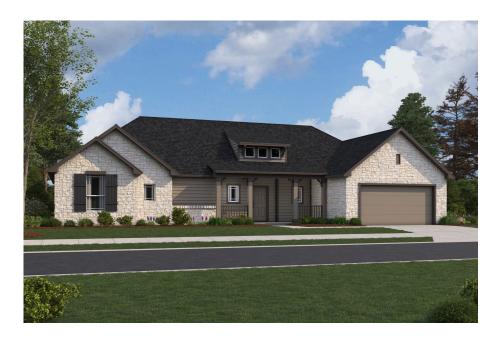

Available Sep 2025

**BLUE HERON ESTATES** 346.615.4513

6710 Pelican Lane

BEASLEY, TX 77417

Priced At

\$492,810

FirstAmericaHomes.com

#FAHBuiltDifferent

## **HOME FEATURES**

- 2,121 Sq. Ft.
- 3 Bedrooms
- 2 Full Baths
- 1 Stories
- 3 Garages

This stunning single-story, three-bedroom, two-bath home with a study is designed for comfort and style. Enjoy an open-concept family room and island kitchen with a walk-in pantry, breakfast area and plenty of natural light. Elegant architectural details, such as tray ceilings, add a touch of sophistication throughout the home. Enhance your living experience with optional upgrades, including a large, covered patio with an optional fireplace where you can relax, entertain and enjoy the outdoors. Choose a fourth bedroom option in lieu of a study or add an optional powder room. With all these options, you'll love how you can personalize this home to make it your own.