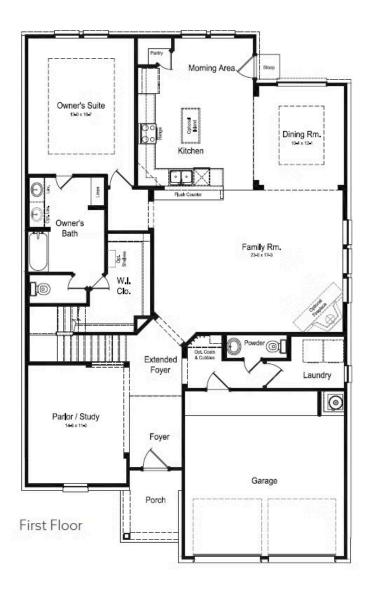

## **HOME FEATURES**

- 3,018 Sq. Ft.
- 4 Beds
- 2.5 Baths
- 2 Stories
- 2 Garages

Discover the spaciousness of the Sequoia floorplan, offering four bedrooms and two-and-a-half bathrooms. As you enter, you are greeted by a parlor/study and a large family room that serves as a central gathering space. The separate kitchen and dining area offer functionality and style for your culinary endeavors and dining experiences. Retreat to the master bedroom, which features a huge walk-in closet and luxury bathroom options. Upstairs, a gameroom provides a versatile area for entertainment and relaxation. Consider adding a third bathroom, covered patio or three-car garage to suit your lifestyle. The Seguoia offers plenty of space and versatility for everyone in your family.

## **SEQUOIA FLOORPLAN**