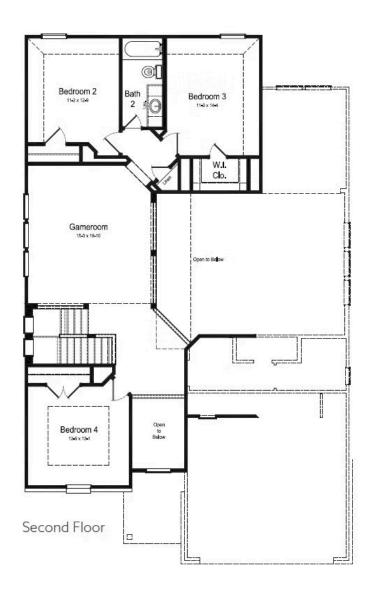

## **HOME FEATURES**

- 3,018 Sq. Ft.
- 4 Beds
- 2.5 Baths
- 2 Stories
- 2 Garages

Discover the spaciousness of the Sequoia floorplan, offering four bedrooms and two-and-a-half bathrooms. As you enter, you are greeted by a parlor/study and a large family room that serves as a central gathering space. The separate kitchen and dining area offer functionality and style for your culinary endeavors and dining experiences. Retreat to the master bedroom, which features a huge walk-in closet and luxury bathroom options. Upstairs, a gameroom provides a versatile area for entertainment and relaxation. Consider adding a third bathroom, covered patio or three-car garage to suit your lifestyle. The Seguoia offers plenty of space and versatility for everyone in your family.

## **SEQUOIA FLOORPLAN**