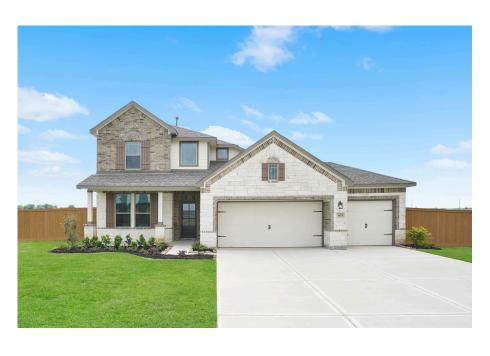

Available Floorplan

6619 PELICAN LANE BEASLEY, TX 77417 346.615.4513

Sequoia

BLUE HERON ESTATES, BEASLEY, TX

Home Starting At

\$427,990

FirstAmericaHomes.com

#FAHBuiltDifferent

## **HOME FEATURES**

- 3,018 Sq. Ft.
- 4 Beds
- 2.5 Baths
- 2 Stories
- 2 Garages

Discover the spaciousness of the Sequoia floorplan, offering four bedrooms and two-and-a-half bathrooms. As you enter, you are greeted by a parlor/study and a large family room that serves as a central gathering space. The separate kitchen and dining area offer functionality and style for your culinary endeavors and dining experiences. Retreat to the master bedroom, which features a huge walk-in closet and luxury bathroom options. Upstairs, a gameroom provides a versatile area for entertainment and relaxation. Consider adding a third bathroom, covered patio or three-car garage to suit your lifestyle. The Seguoia offers plenty of space and versatility for everyone in your family.