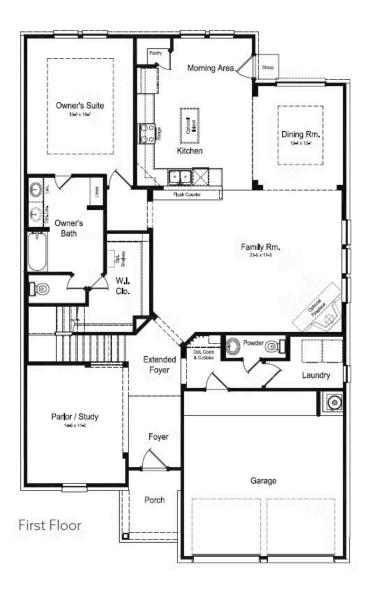

## PI AN

Sequoia

## **HOME FEATURES**

- 3,018 Sq. Ft.
- 4 Bedrooms
- 2 Full Baths
- 1 Half Bath
- 2 Stories
- 3 Garages

Discover the spaciousness of the Sequoia floorplan, offering four bedrooms and two-and-a-half bathrooms. As you enter, you are greeted by a parlor/study and a large family room that serves as a central gathering space. The separate kitchen and dining area offer functionality and style for your culinary endeavors and dining experiences. Retreat to the master bedroom, which features a huge walk-in closet and luxury bathroom options. Upstairs, a gameroom provides a versatile area for entertainment and relaxation. Consider adding a third bathroom, covered patio or three-car garage to suit your lifestyle. The Seguoia offers plenty of space and versatility for everyone in your family.

## **SEQUOIA FLOORPLAN**