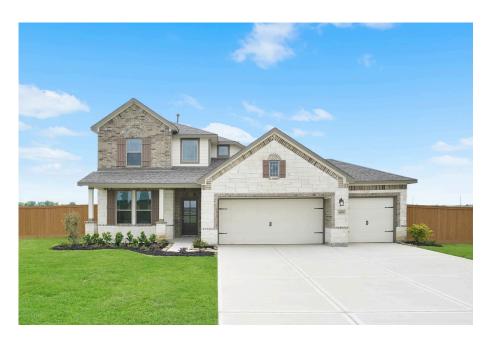

Available Sep 2025

**BLUE HERON ESTATES** 346.615.4513

6711 Pelican Lane

BEASLEY, TX 77417

Priced At

\$516,879

FirstAmericaHomes.com

#FAHBuiltDifferent

## **HOME FEATURES**

- 3,018 Sq. Ft.
- 4 Bedrooms
- 2 Full Baths
- 1 Half Bath
- 2 Stories
- 3 Garages

Discover the spaciousness of the Sequoia floorplan, offering four bedrooms and two-and-a-half bathrooms. As you enter, you are greeted by a parlor/study and a large family room that serves as a central gathering space. The separate kitchen and dining area offer functionality and style for your culinary endeavors and dining experiences. Retreat to the master bedroom, which features a huge walk-in closet and luxury bathroom options. Upstairs, a gameroom provides a versatile area for entertainment and relaxation. Consider adding a third bathroom, covered patio or three-car garage to suit your lifestyle. The Seguoia offers plenty of space and versatility for everyone in your family.