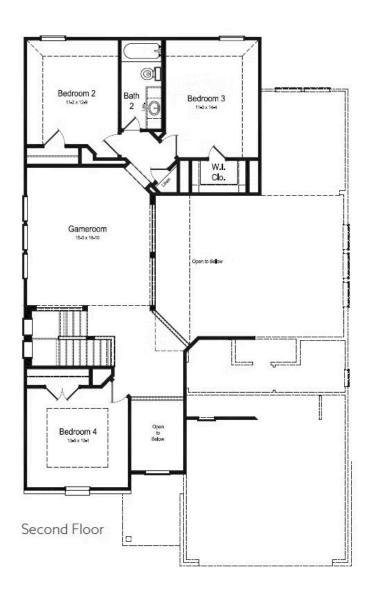

## PI AN

Sequoia

## **HOME FEATURES**

- 3,018 Sq. Ft.
- 4 Bedrooms
- 2 Full Baths
- 1 Half Bath
- 2 Stories
- 3 Garages

Discover the spaciousness of the Sequoia floorplan, offering four bedrooms and two-and-a-half bathrooms. As you enter, you are greeted by a parlor/study and a large family room that serves as a central gathering space. The separate kitchen and dining area offer functionality and style for your culinary endeavors and dining experiences. Retreat to the master bedroom, which features a huge walk-in closet and luxury bathroom options. Upstairs, a gameroom provides a versatile area for entertainment and relaxation. Consider adding a third bathroom, covered patio or three-car garage to suit your lifestyle. The Seguoia offers plenty of space and versatility for everyone in your family.

## **SEQUOIA FLOORPLAN**