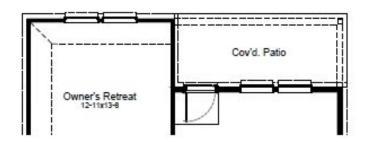

FirstAmericaHomes.com

#FAHBuiltDifferent

@firstamericahomes









#### **HOME FEATURES**

- 3 Beds
- 2.5 Baths
- 2 Stories
- 2 Garages

The Birch is a thoughtfully designed three-bedroom, two-and-a-half-bathroom home with soaring ceilings that create an open and airy feel throughout the main living spaces. The spacious owner's retreat provides a private escape, with the option to upgrade to a luxury bath for added relaxation. Upstairs, a versatile gameroom creates the ideal space for entertainment, work or play. Extend your living space outdoors with the optional covered patio and enjoy the outdoors year-round. Designed for modern living, the Birch is a home that fits your lifestyle.



## **BIRCH FLOORPLAN**

#### 1st Floor



#### 2nd Floor





## **BIRCH OPTIONS**

# **Options**



Covered Patio



Luxury Bath Option