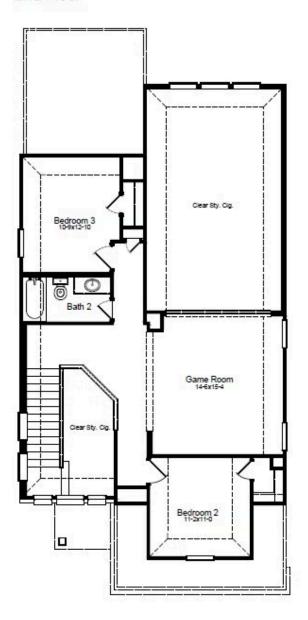

## **BIRCH FLOORPLAN**

#### 2nd Floor

#### **HOME FEATURES**

- 3 Beds
- 2.5 Baths
- 2 Stories
- 2 Garages

The Birch is a thoughtfully designed three-bedroom, two-and-a-half-bathroom home with soaring ceilings that create an open and airy feel throughout the main living spaces. The spacious owner's retreat provides a private escape, with the option to upgrade to a luxury bath for added relaxation. Upstairs, a versatile gameroom creates the ideal space for entertainment, work or play. Extend your living space outdoors with the optional covered patio and enjoy the outdoors year-round. Designed for modern living, the Birch is a home that fits your lifestyle.