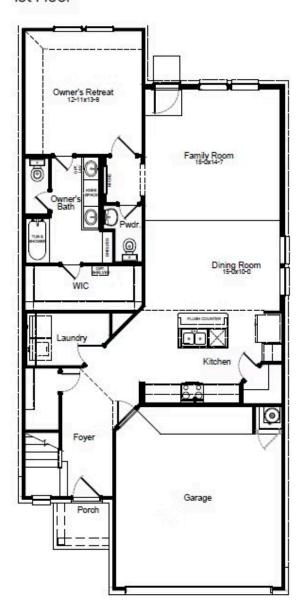

## **BIRCH FLOORPLAN**

#### 1st Floor

#### **HOME FEATURES**

- 3 Beds
- 2.5 Baths
- 2 Stories
- 2 Garages

The Birch is a thoughtfully designed three-bedroom, two-and-a-half-bathroom home with soaring ceilings that create an open and airy feel throughout the main living spaces. The spacious owner's retreat provides a private escape, with the option to upgrade to a luxury bath for added relaxation. Upstairs, a versatile gameroom creates the ideal space for entertainment, work or play. Extend your living space outdoors with the optional covered patio and enjoy the outdoors year-round. Designed for modern living, the Birch is a home that fits your lifestyle.