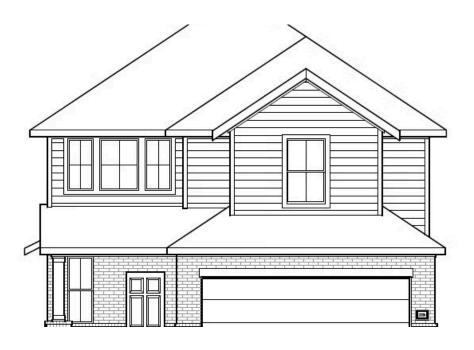

# Available Floorplan

114 TEJAS VILLAGE PARKWAY BEASLEY, TX 77417 346.591.0829

**Birch** 

TEJAS VILLAGE, BEASLEY, TX

Home Starting At

\$289,990

FirstAmericaHomes.com

#FAHBuiltDifferent

#### **HOME FEATURES**

- 3 Beds
- 2.5 Baths
- 2 Stories
- 2 Garages

The Birch is a thoughtfully designed three-bedroom, two-and-a-half-bathroom home with soaring ceilings that create an open and airy feel throughout the main living spaces. The spacious owner's retreat provides a private escape, with the option to upgrade to a luxury bath for added relaxation. Upstairs, a versatile gameroom creates the ideal space for entertainment, work or play. Extend your living space outdoors with the optional covered patio and enjoy the outdoors year-round. Designed for modern living, the Birch is a home that fits your lifestyle.