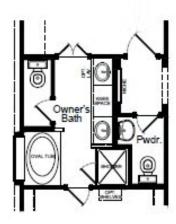

## **BIRCH FLOORPLAN**

#### 1st Floor

#### **HOME FEATURES**

- 3 Beds
- 2.5 Baths
- 2 Stories
- 2 Garages

The Birch is a thoughtfully designed three-bedroom, two-and-a-half-bathroom home with soaring ceilings that create an open and airy feel throughout the main living spaces. The spacious owner's retreat provides a private escape, with the option to upgrade to a luxury bath for added relaxation. Upstairs, a versatile gameroom creates the ideal space for entertainment, work or play. Extend your living space outdoors with the optional covered patio and enjoy the outdoors year-round. Designed for modern living, the Birch is a home that fits your lifestyle.