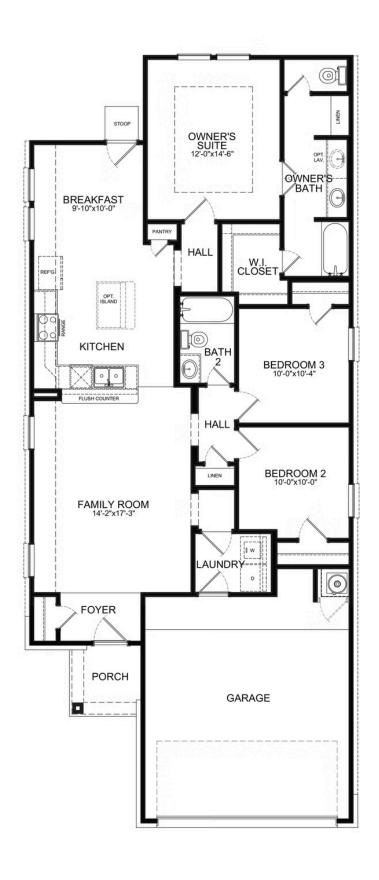

### **GUADALUPE FIRST FLOOR**

#### **HOME FEATURES**

- 1,364 Sq. Ft.
- 3 Bedrooms
- 2 Full Baths
- 1 Stories
- 2 Garages

This beautiful open concept home is designed for those who appreciate simplicity without compromising on luxury. This thoughtful design offers an array of high-end features, including a large walk-in closet and a tray ceiling in the spacious master retreat. The simplicity of the design allows for a seamless flow between the living spaces, creating a sense of openness and versatility. The kitchen can be further enhanced by adding the optional island, providing additional counter space and a focal point for culinary activities. For those who enjoy outdoor living, the addition of a spacious covered patio creates the perfect setting for hosting impressive gatherings. Whether you seek a tranquil retreat or a place to host memorable events, this open concept home provides the perfect canvas to bring your vision to life.