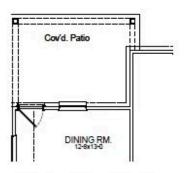

$255,990

FirstAmericaHomes.com

#FAHBuiltDifferent

@firstamericahomes









## **HOME FEATURES**

- 1,559 Sq. Ft.
- 3 Beds
- 2 Baths
- 1 Stories
- 2 Garages

The Juniper offers a perfect balance of style and functionality with three bedrooms and two bathrooms in an open, inviting layout. The island kitchen seamlessly connects to the family and dining rooms, perfect for everyday living and entertaining. The owner's suite is a true retreat, featuring a spacious walk-in closet and the option to upgrade to a luxury bath and shower. Step outside and personalize your outdoor space with two covered patio options, perfect for relaxing or entertaining. The Juniper is designed for comfort, convenience and modern living.



## JUNIPER FLOOR PLAN

## Plan 1559



## **Options**



Covered Patio



Expanded Covered Patio



Luxury Bath Option