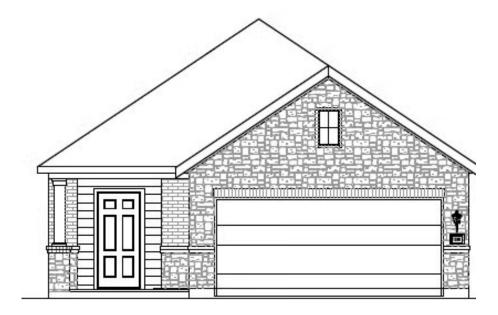

Available Floorplan

114 TEJAS VILLAGE PARKWAY BEASLEY, TX 77417 346.591.0829

Juniper

TEJAS VILLAGE, BEASLEY, TX

Home Starting At

\$255,990

FirstAmericaHomes.com

#FAHBuiltDifferent

## **HOME FEATURES**

- 1,559 Sq. Ft.
- 3 Beds
- 2 Baths
- 1 Stories
- 2 Garages

The Juniper offers a perfect balance of style and functionality with three bedrooms and two bathrooms in an open, inviting layout. The island kitchen seamlessly connects to the family and dining rooms, perfect for everyday living and entertaining. The owner's suite is a true retreat, featuring a spacious walk-in closet and the option to upgrade to a luxury bath and shower. Step outside and personalize your outdoor space with two covered patio options, perfect for relaxing or entertaining. The Juniper is designed for comfort, convenience and modern living.