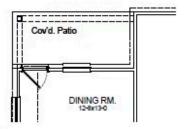

me Starting At

\$255,990

FirstAmericaHomes.com

#FAHBuiltDifferent

@firstamericahomes









## **HOME FEATURES**

- 1,559 Sq. Ft.
- 3 Beds
- 2 Baths
- 1 Stories
- 2 Garages

The Juniper offers a perfect balance of style and functionality with three bedrooms and two bathrooms in an open, inviting layout. The island kitchen seamlessly connects to the family and dining rooms, perfect for everyday living and entertaining. The owner's suite is a true retreat, featuring a spacious walk-in closet and the option to upgrade to a luxury bath and shower. Step outside and personalize your outdoor space with two covered patio options, perfect for relaxing or entertaining. The Juniper is designed for comfort, convenience and modern living.



## JUNIPER FLOOR PLAN

## Plan 1559



## **Options**



Covered Patio



Expanded Covered Patio



Luxury Bath Option