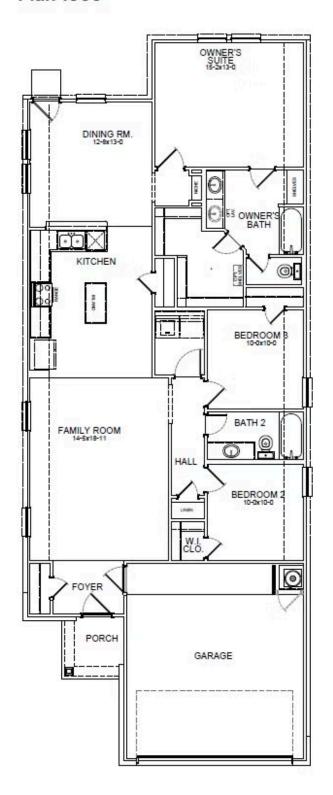

## JUNIPER FLOOR PLAN

## Plan 1559

## **HOME FEATURES**

- 1,559 Sq. Ft.
- 3 Beds
- 2 Baths
- 1 Stories
- 2 Garages

The Juniper offers a perfect balance of style and functionality with three bedrooms and two bathrooms in an open, inviting layout. The island kitchen seamlessly connects to the family and dining rooms, perfect for everyday living and entertaining. The owner's suite is a true retreat, featuring a spacious walk-in closet and the option to upgrade to a luxury bath and shower. Step outside and personalize your outdoor space with two covered patio options, perfect for relaxing or entertaining. The Juniper is designed for comfort, convenience and modern living.