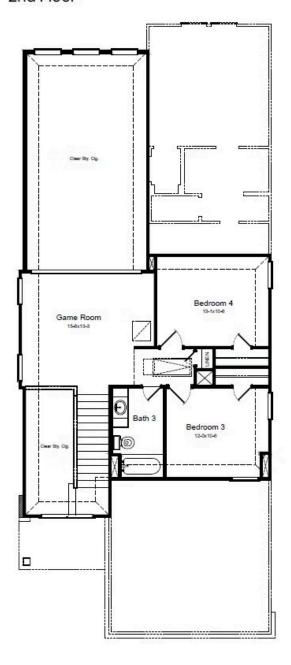

## **HOME FEATURES**

- 2,125 Sq. Ft.
- 4 Beds
- 3 Baths
- 2 Stories
- 2 Garages

The Linden is a spacious and versatile 4-bedroom, 3-bathroom home designed for modern living. The openconcept downstairs layout seamlessly connects the kitchen, dining and living areas, creating the perfect space for gathering and entertaining. The large owner's retreat features a walk-in closet and the option for a luxury bath with a garden tub and oversized shower. Upstairs, a generous gameroom provides extra space for fun and relaxation, while the fourth bedroom can easily serve as a home office. Step outside and enjoy the outdoors with two covered patio options. The Linden offers the perfect combination of space, style and flexibility.

## 2nd Floor