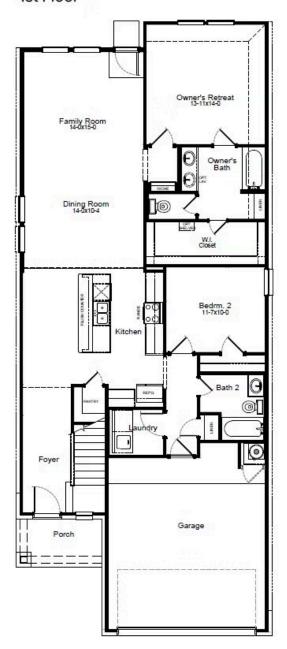

## **HOME FEATURES**

- 2,125 Sq. Ft.
- 4 Beds
- 3 Baths
- 2 Stories
- 2 Garages

The Linden is a spacious and versatile 4-bedroom, 3-bathroom home designed for modern living. The openconcept downstairs layout seamlessly connects the kitchen, dining and living areas, creating the perfect space for gathering and entertaining. The large owner's retreat features a walk-in closet and the option for a luxury bath with a garden tub and oversized shower. Upstairs, a generous gameroom provides extra space for fun and relaxation, while the fourth bedroom can easily serve as a home office. Step outside and enjoy the outdoors with two covered patio options. The Linden offers the perfect combination of space, style and flexibility.

## LINDEN FLOORPLAN