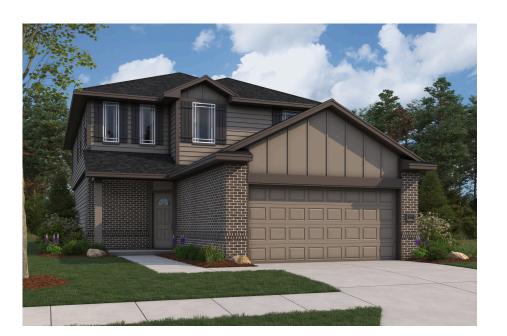

# 502 Tejas Village Pkwy

BEASLEY, TX 77417

FirstAmericaHomes.com

#BuiltDifferent

@firstamericahomes

\$354,172

**TEJAS VILLAGE** 

346.591.0829

#### PLAN Monofield

Available Aug 2025

Mansfield

### HOME FEATURES

- 2,416 Sq. Ft.
- 5 Bedrooms
- 2 Full Baths
- 1 Half Bath
- 2 Stories
- 2 Garages

The Mansfield floorplan, designed with 2,416 square feet of space, offers a unique blend of comfort and style, perfect for modern living. This home features an inviting entrance that seamlessly connects to the spacious family room and kitchen for memorable gatherings. With five bedrooms, including an owner's suite with a walk-in closet and a luxurious bath, privacy and comfort are paramount. Additional highlights include a versatile study, a spacious laundry room, and a covered patio, perfect for outdoor enjoyment. The Mansfield is a testament to quality craftsmanship, blending functionality with elegance to create a space that feels like home.