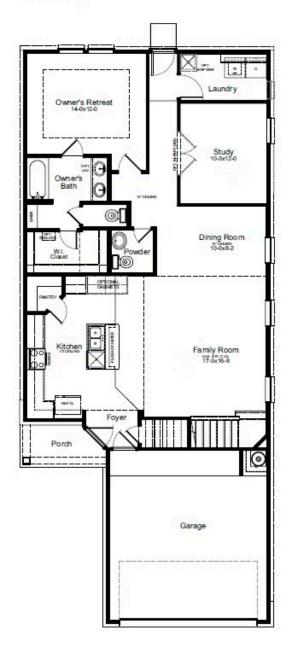

# MANSFIELD FLOORPLAN

**1st Floor** 

2nd Floor

### HOME FEATURES

- 2,416 Sq. Ft.
- 5 Bedrooms
- 2 Full Baths
- 1 Half Bath
- 2 Stories
- 2 Garages

The Mansfield floorplan, designed with 2,416 square feet of space, offers a unique blend of comfort and style, perfect for modern living. This home features an inviting entrance that seamlessly connects to the spacious family room and kitchen for memorable gatherings. With five bedrooms, including an owner's suite with a walk-in closet and a luxurious bath, privacy and comfort are paramount. Additional highlights include a versatile study, a spacious laundry room, and a covered patio, perfect for outdoor enjoyment. The Mansfield is a testament to quality craftsmanship, blending functionality with elegance to create a space that feels like home.