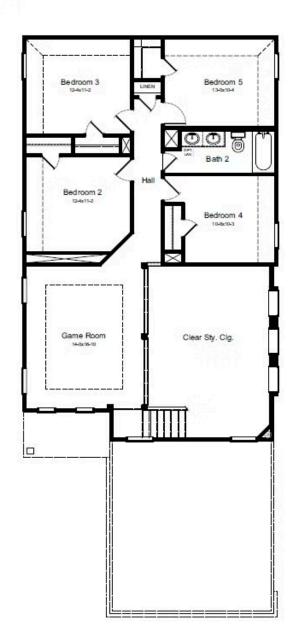

# MANSFIELD FLOORPLAN

**1st Floor** 

2nd Floor

### HOME FEATURES

- 2,416 Sq. Ft.
- 5 Bedrooms
- 2 Full Baths
- 1 Half Bath
- 2 Stories
- 2 Garages

The Mansfield floorplan, designed with 2,416 square feet of space, offers a unique blend of comfort and style, perfect for modern living. This home features an inviting entrance that seamlessly connects to the spacious family room and kitchen for memorable gatherings. With five bedrooms, including an owner's suite with a walk-in closet and a luxurious bath, privacy and comfort are paramount. Additional highlights include a versatile study, a spacious laundry room, and a covered patio, perfect for outdoor enjoyment. The Mansfield is a testament to quality craftsmanship, blending functionality with elegance to create a space that feels like home.