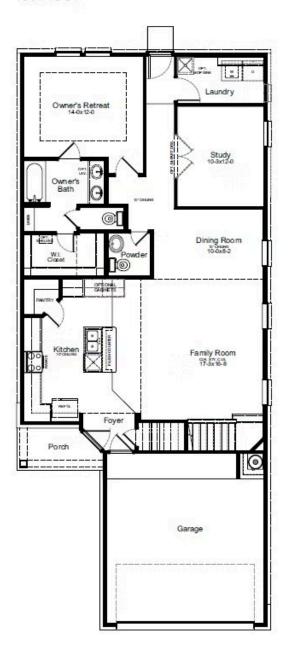

#### **HOME FEATURES**

- 2,416 Sq. Ft.
- 5 Bedrooms
- 2 Full Baths
- 1 Half Bath
- 2 Stories
- 2 Garages

The Mansfield floorplan, designed with 2,416 square feet of space, offers a unique blend of comfort and style, perfect for modern living. This home features an inviting entrance that seamlessly connects to the spacious family room and kitchen for memorable gatherings. With five bedrooms, including an owner's suite with a walk-in closet and a luxurious bath, privacy and comfort are paramount. Additional highlights include a versatile study, a spacious laundry room, and a covered patio, perfect for outdoor enjoyment. The Mansfield is a testament to quality craftsmanship, blending functionality with elegance to create a space that feels like home.

## MANSFIELD FLOORPLAN

### 1st Floor