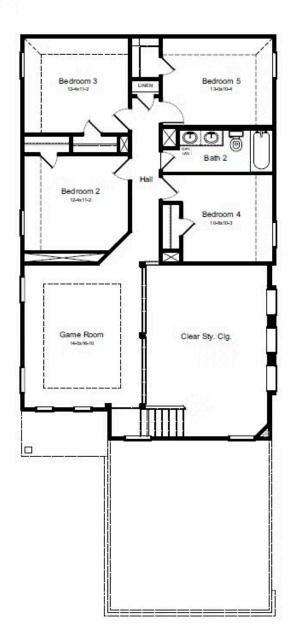

#### **HOME FEATURES**

- 2,416 Sq. Ft.
- 5 Bedrooms
- 2 Full Baths
- 1 Half Bath
- 2 Stories
- 2 Garages

The Mansfield floorplan, designed with 2,416 square feet of space, offers a unique blend of comfort and style, perfect for modern living. This home features an inviting entrance that seamlessly connects to the spacious family room and kitchen for memorable gatherings. With five bedrooms, including an owner's suite with a walk-in closet and a luxurious bath, privacy and comfort are paramount. Additional highlights include a versatile study, a spacious laundry room, and a covered patio, perfect for outdoor enjoyment. The Mansfield is a testament to quality craftsmanship, blending functionality with elegance to create a space that feels like home.

## MANSFIELD FLOORPLAN

### 2nd Floor