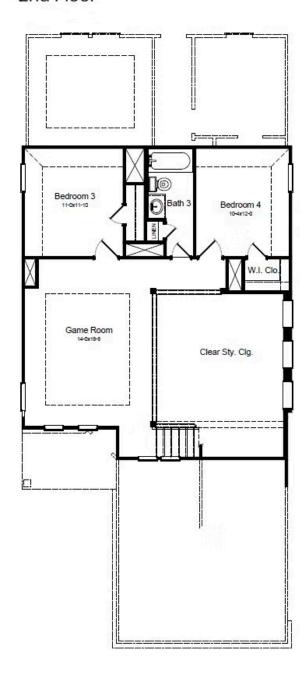

#### **HOME FEATURES**

- 2,084 Sq. Ft.
- 4 Beds
- 3 Baths
- 2 Stories
- 2 Garages

The Matagorda is a four-bedroom, three-bath floorplan that offers 2,084 square feet. The large living area with soaring ceilings offering plenty of room for relaxation and entertaining. The owner's retreat is a private sanctuary, featuring a spacious bathroom and a generous walk-in closet. A second bedroom downstairs offers flexibility as a nursery, study or guest space, while an upstairs gameroom provides an additional space to enjoy. Make the Matagorda floorplan your own with additional options to suit your lifestyle. Choose from features like an extended covered patio where you can enjoy the outdoors, or a luxury owner's bath option. With all these options, the Matagorda floorplan allows you to create a space that fits your entire family's needs.

# MATAGORDA FLOORPLAN

## 2nd Floor