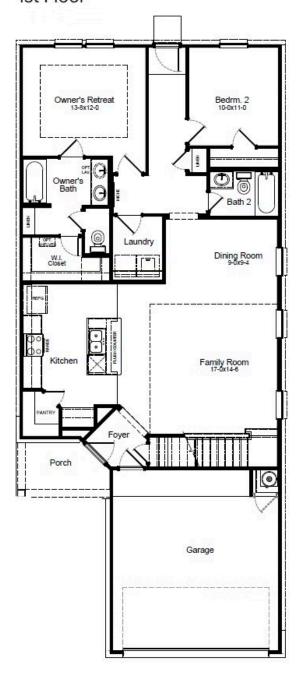

#### **HOME FEATURES**

- 2,084 Sq. Ft.
- 4 Beds
- 3 Baths
- 2 Stories
- 2 Garages

The Matagorda is a four-bedroom, three-bath floorplan that offers 2,084 square feet. The large living area with soaring ceilings offering plenty of room for relaxation and entertaining. The owner's retreat is a private sanctuary, featuring a spacious bathroom and a generous walk-in closet. A second bedroom downstairs offers flexibility as a nursery, study or guest space, while an upstairs gameroom provides an additional space to enjoy. Make the Matagorda floorplan your own with additional options to suit your lifestyle. Choose from features like an extended covered patio where you can enjoy the outdoors, or a luxury owner's bath option. With all these options, the Matagorda floorplan allows you to create a space that fits your entire family's needs.

# MATAGORDA FLOORPLAN

## 1st Floor