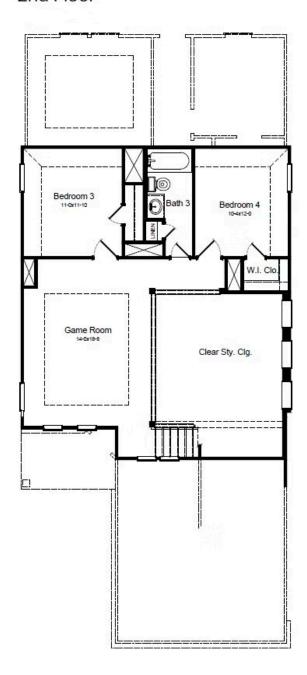

### **HOME FEATURES**

- 2,084 Sq. Ft.
- 4 Bedrooms
- 3 Full Baths
- 2 Stories
- 2 Garages

The Matagorda is a four-bedroom, three-bath floorplan that offers 2,084 square feet. The large living area with soaring ceilings offering plenty of room for relaxation and entertaining. The owner's retreat is a private sanctuary, featuring a spacious bathroom and a generous walk-in closet. A second bedroom downstairs offers flexibility as a nursery, study or guest space, while an upstairs gameroom provides an additional space to enjoy. Make the Matagorda floorplan your own with additional options to suit your lifestyle. Choose from features like an extended covered patio where you can enjoy the outdoors, or a luxury owner's bath option. With all these options, the Matagorda floorplan allows you to create a space that fits your entire family's needs.

# **MATAGORDA FLOORPLAN**

## 2nd Floor