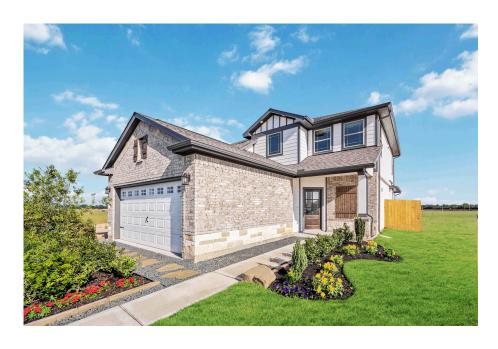

# FIRST AMERICA HOMES A SIGNORELLI COMPANY

**TEJAS VILLAGE** 346.591.0829

506 Tejas Village Pkwy

BEASLEY, TX 77417

Priced At

\$340,858

FirstAmericaHomes.com

#BuiltDifferent

### **HOME FEATURES**

- 2,084 Sq. Ft.
- 4 Bedrooms
- 3 Full Baths
- 2 Stories
- 2 Garages

The Matagorda is a four-bedroom, three-bath floorplan that offers 2,084 square feet. The large living area with soaring ceilings offering plenty of room for relaxation and entertaining. The owner's retreat is a private sanctuary, featuring a spacious bathroom and a generous walk-in closet. A second bedroom downstairs offers flexibility as a nursery, study or guest space, while an upstairs gameroom provides an additional space to enjoy. Make the Matagorda floorplan your own with additional options to suit your lifestyle. Choose from features like an extended covered patio where you can enjoy the outdoors, or a luxury owner's bath option. With all these options, the Matagorda floorplan allows you to create a space that fits your entire family's needs.