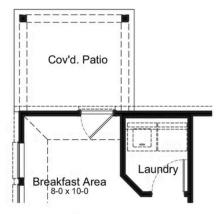

### **NECHES OPTIONS**

Covered Patio Option

Expanded Covered Patio Option

Enhanced Owner's Bath Option