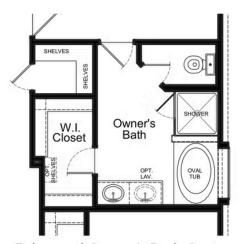

### **NECHES OPTIONS**

Covered Patio Option

Expanded Covered Patio Option

Enhanced Owner's Bath Option