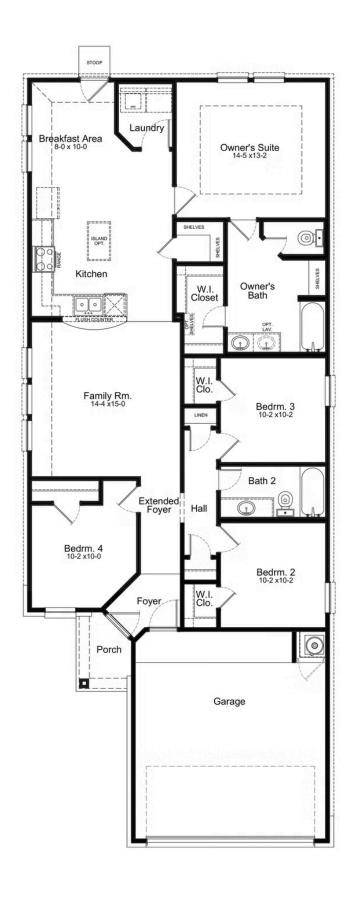

#### **HOME FEATURES**

- 1,535 Sq. Ft.
- 4 Bedrooms
- 2 Full Baths
- 1 Stories
- 2 Garages

With a focus on space optimization, this floor plan offers a versatile layout that caters to everyone's needs. Featuring four bedrooms and two bathrooms, it provides ample room for comfortable living. The kitchen and breakfast area are seamlessly connected, creating a fluid and inviting space for dining. The large living area is designed to maximize natural light, creating a bright and airy atmosphere.

## **NECHES FIRST FLOOR**