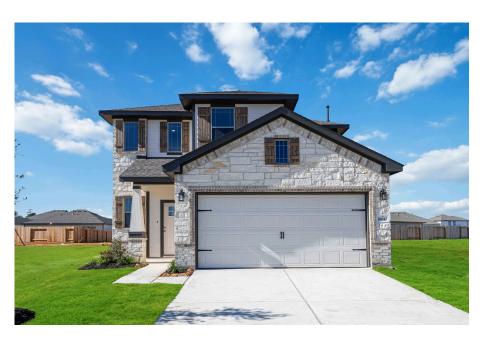

Available Floorplan

114 TEJAS VILLAGE PARKWAY BEASLEY, TX 77417 346.591.0829

Rockport

TEJAS VILLAGE, BEASLEY, TX

Home Starting At

\$298,990

FirstAmericaHomes.com

#FAHBuiltDifferent

## **HOME FEATURES**

- 2,049 Sq. Ft.
- 4 Beds
- 2.5 Baths
- 2 Stories
- 2 Garages

Discover the Rockport floorplan, designed to cater to everyone's needs. As you enter through the foyer, you'll be greeted by the spacious living area and adjacent dining area, perfect for gathering and relaxation. The kitchen offers ample counter space and a large pantry with plenty of room for your culinary endeavors. The primary bedroom at the back of the house offers a private retreat. It includes a generous private bathroom with two options to upgrade and a huge walk-in closet. Upstairs, a gameroom awaits, offering additional space for leisure and entertainment. Three additional bedrooms provide flexibility and room for everyone in the household.