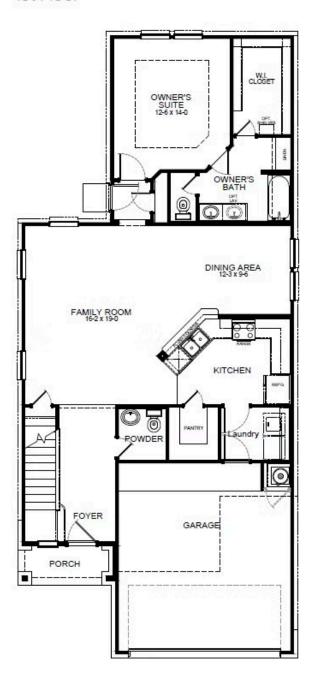

## **ROCKPORT FLOORPLAN**

## 1st Floor

## **HOME FEATURES**

- 2,049 Sq. Ft.
- 4 Beds
- 2.5 Baths
- 2 Stories
- 2 Garages

Discover the Rockport floorplan, designed to cater to everyone's needs. As you enter through the foyer, you'll be greeted by the spacious living area and adjacent dining area, perfect for gathering and relaxation. The kitchen offers ample counter space and a large pantry with plenty of room for your culinary endeavors. The primary bedroom at the back of the house offers a private retreat. It includes a generous private bathroom with two options to upgrade and a huge walk-in closet. Upstairs, a gameroom awaits, offering additional space for leisure and entertainment. Three additional bedrooms provide flexibility and room for everyone in the household.