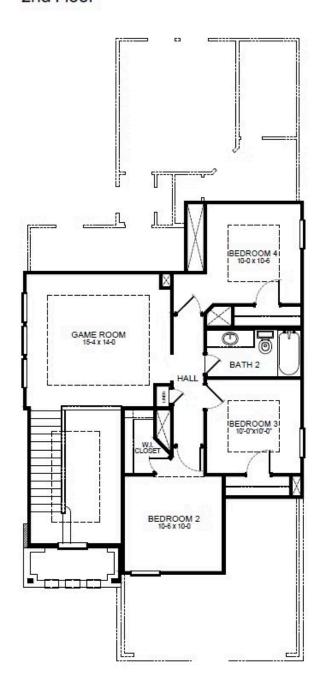

## **ROCKPORT FLOORPLAN**

## 2nd Floor

## **HOME FEATURES**

- 2,049 Sq. Ft.
- 4 Beds
- 2.5 Baths
- 2 Stories
- 2 Garages

Discover the Rockport floorplan, designed to cater to everyone's needs. As you enter through the foyer, you'll be greeted by the spacious living area and adjacent dining area, perfect for gathering and relaxation. The kitchen offers ample counter space and a large pantry with plenty of room for your culinary endeavors. The primary bedroom at the back of the house offers a private retreat. It includes a generous private bathroom with two options to upgrade and a huge walk-in closet. Upstairs, a gameroom awaits, offering additional space for leisure and entertainment. Three additional bedrooms provide flexibility and room for everyone in the household.