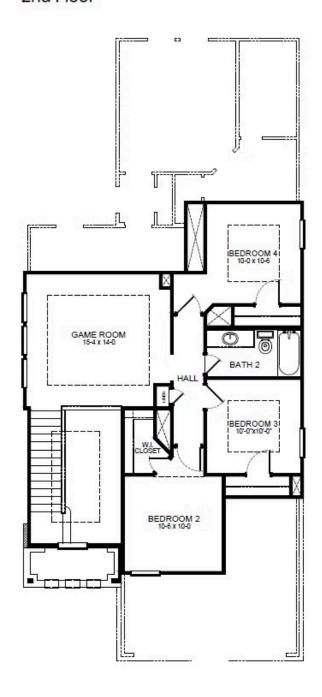

### **HOME FEATURES**

- 2,049 Sq. Ft.
- 4 Bedrooms
- 2 Full Baths
- 1 Half Bath
- 2 Stories
- 2 Garages

Discover the Rockport floorplan, designed to cater to everyone's needs. As you enter through the foyer, you'll be greeted by the spacious living area and adjacent dining area, perfect for gathering and relaxation. The kitchen offers ample counter space and a large pantry with plenty of room for your culinary endeavors. The master bedroom at the back of the house offers a private retreat. It includes a generous private bathroom and a huge walk-in closet. Upstairs, a gameroom awaits, offering additional space for leisure and entertainment. Three additional bedrooms provide flexibility and room for everyone in the household.

## **ROCKPORT FLOORPLAN**

### 2nd Floor