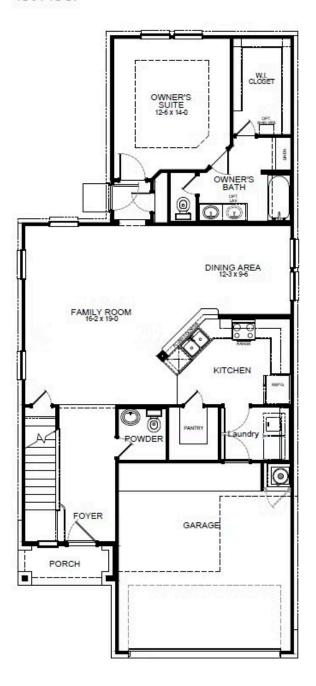

### **HOME FEATURES**

- 2,049 Sq. Ft.
- 4 Bedrooms
- 2 Full Baths
- 1 Half Bath
- 2 Stories
- 2 Garages

Discover the Rockport floorplan, designed to cater to everyone's needs. As you enter through the foyer, you'll be greeted by the spacious living area and adjacent dining area, perfect for gathering and relaxation. The kitchen offers ample counter space and a large pantry with plenty of room for your culinary endeavors. The master bedroom at the back of the house offers a private retreat. It includes a generous private bathroom and a huge walk-in closet. Upstairs, a gameroom awaits, offering additional space for leisure and entertainment. Three additional bedrooms provide flexibility and room for everyone in the household.

## **ROCKPORT FLOORPLAN**

### 1st Floor