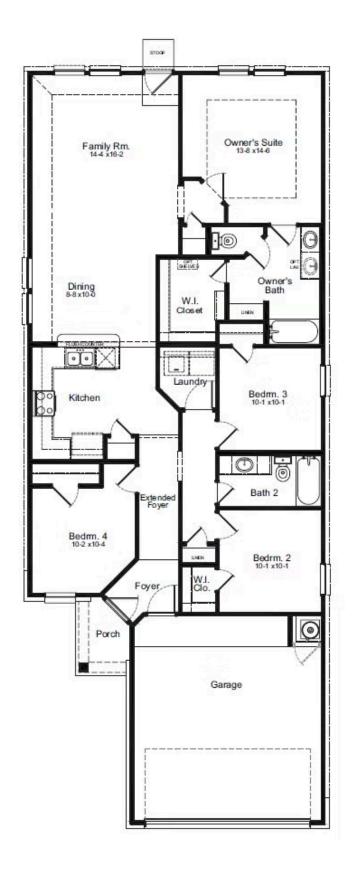

## **SAN MARCOS 1ST FLOOR**

## **HOME FEATURES**

- 1,533 Sq. Ft.
- 4 Beds
- 2 Baths
- 1 Stories
- 2 Garages

The San Marcos floorplan is a spacious four-bedroom, two-bathroom home designed for comfortable living. The living and dining area provides ample space for hosting gatherings, allowing you to entertain family and friends with ease. The well-equipped kitchen offers plenty of counter space for meal prep and cooking. The San Marcos floorplan strikes a balance between practicality and comfort, making it an inviting home for individuals and families alike.