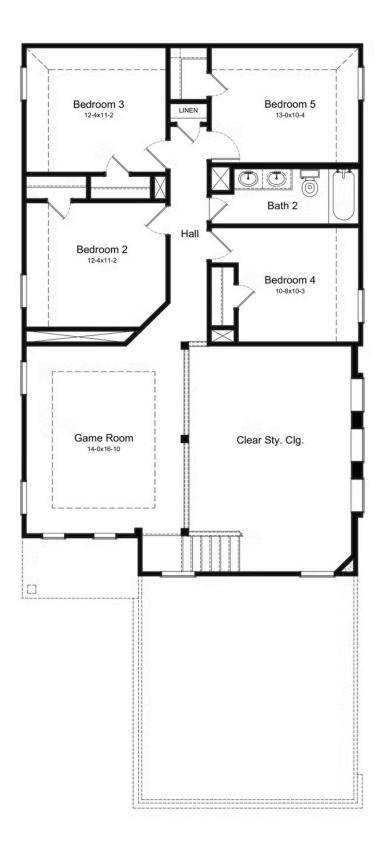

## MANSFIELD 2ND FLOOR

### HOME FEATURES

- 2,416 Sq. Ft.
- 5 Bedrooms
- 2 Full Baths
- 1 Half Bath
- 2 Stories
- 2 Garages

The Mansfield floor plan, designed with 2,416 square feet of space, offers a unique blend of comfort and style, perfect for modern living. This home features an inviting entrance that seamlessly connects to the spacious family room and kitchen for memorable gatherings. With five bedrooms, including a owners suite with a walk-in closet and a luxurious bath, privacy and comfort are paramount. Additional highlights include a versatile study, a spacious laundry room, and a covered patio, perfect for outdoor enjoyment. The Mansfield is a testament to quality craftsmanship, blending functionality with elegance to create a space that feels like home.