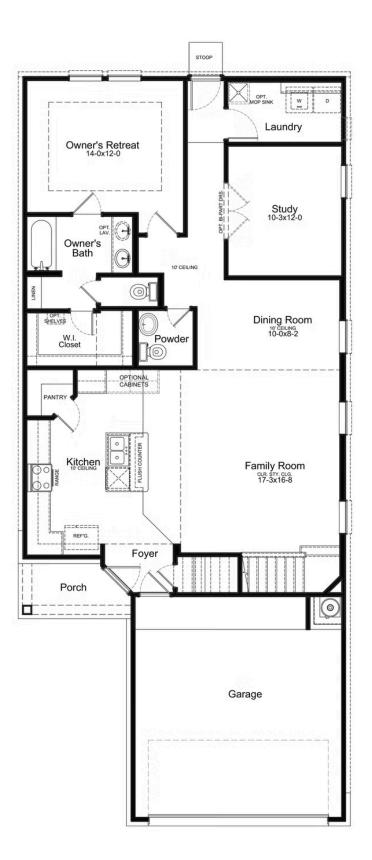

## **MANSFIELD 1ST FLOOR**

Updated 05/11/2025

### HOME FEATURES

- 2,416 Sq. Ft.
- 5 Bedrooms
- 2 Full Baths
- 1 Half Bath
- 2 Stories
- 2 Garages

The Mansfield floor plan, designed with 2,416 square feet of space, offers a unique blend of comfort and style, perfect for modern living. This home features an inviting entrance that seamlessly connects to the spacious family room and kitchen for memorable gatherings. With five bedrooms, including a owners suite with a walk-in closet and a luxurious bath, privacy and comfort are paramount. Additional highlights include a versatile study, a spacious laundry room, and a covered patio, perfect for outdoor enjoyment. The Mansfield is a testament to quality craftsmanship, blending functionality with elegance to create a space that feels like home.