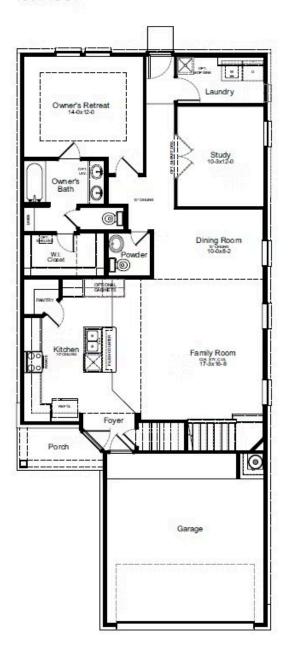

#### **HOME FEATURES**

- 2,416 Sq. Ft.
- 5 Bedrooms
- 2 Full Baths
- 1 Half Bath
- 2 Stories
- 2 Garages

The Mansfield floor plan, designed with 2,416 square feet of space, offers a unique blend of comfort and style, perfect for modern living. This home features an inviting entrance that seamlessly connects to the spacious family room and kitchen for memorable gatherings. With five bedrooms, including a owners suite with a walk-in closet and a luxurious bath, privacy and comfort are paramount. Additional highlights include a versatile study, a spacious laundry room, and a covered patio, perfect for outdoor enjoyment. The Mansfield is a testament to quality craftsmanship, blending functionality with elegance to create a space that feels like home.

## MANSFIELD FLOORPLAN

### 1st Floor