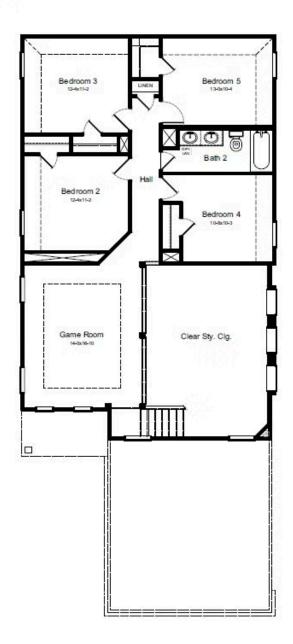

#### **HOME FEATURES**

- 2,416 Sq. Ft.
- 5 Bedrooms
- 2 Full Baths
- 1 Half Bath
- 2 Stories
- 2 Garages

The Mansfield floor plan, designed with 2,416 square feet of space, offers a unique blend of comfort and style, perfect for modern living. This home features an inviting entrance that seamlessly connects to the spacious family room and kitchen for memorable gatherings. With five bedrooms, including a owners suite with a walk-in closet and a luxurious bath, privacy and comfort are paramount. Additional highlights include a versatile study, a spacious laundry room, and a covered patio, perfect for outdoor enjoyment. The Mansfield is a testament to quality craftsmanship, blending functionality with elegance to create a space that feels like home.

## MANSFIELD FLOORPLAN

### 2nd Floor