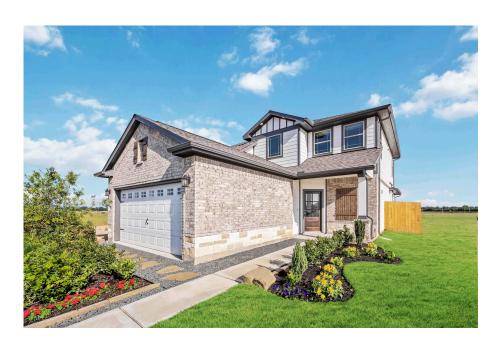

#### **PLAN** Matagorda

### HOME FEATURES

- 2,084 Sq. Ft.
- 4 Bedrooms
- 3 Full Baths
- 2 Stories
- 2 Garages

Welcome to the efficient and spacious Matagorda floor plan. As you enter, you'll be greeted by an open concept layout that creates a sense of openness and connectivity. The large living area with soaring ceilings serves as the heart of the home, providing ample space for relaxation and entertaining guests. The owner's retreat offers a private and tranquil sanctuary. It features a spacious bathroom, allowing you to unwind and rejuvenate, as well as a generous walk-in closet to accommodate your storage needs. A second bedroom downstairs offers a great flex space that can be used as a nursery, a study, or a guest retreat. Upstairs, the expansive game room provides a versatile space that can be used for various activities. The Matagorda floor plan embodies efficiency, comfort, and versatility. Its open layout and well-appointed features ensure that every corner of the home is utilized effectively, providing a great living experience for you and your family.