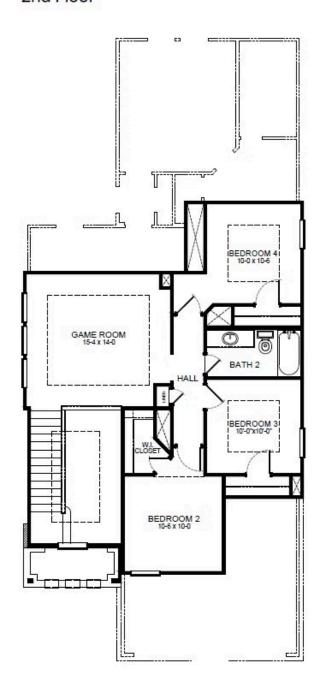

### PI AN

Rockport

#### **HOME FEATURES**

- 2,049 Sq. Ft.
- 4 Bedrooms
- 2 Full Baths
- 1 Half Bath
- 2 Stories
- 2 Garages

Discover the Rockport floorplan, designed to cater to everyone's needs. As you enter through the foyer, you'll be greeted by the spacious living area and adjacent dining area, perfect for gathering and relaxation. The kitchen offers ample counter space and a large pantry with plenty of room for your culinary endeavors. The master bedroom at the back of the house offers a private retreat. It includes a generous private bathroom with two options to upgrade and a huge walk-in closet. Upstairs, a gameroom awaits, offering additional space for leisure and entertainment. Three additional bedrooms provide flexibility and room for everyone in the household.

# **ROCKPORT FLOORPLAN**

## 2nd Floor