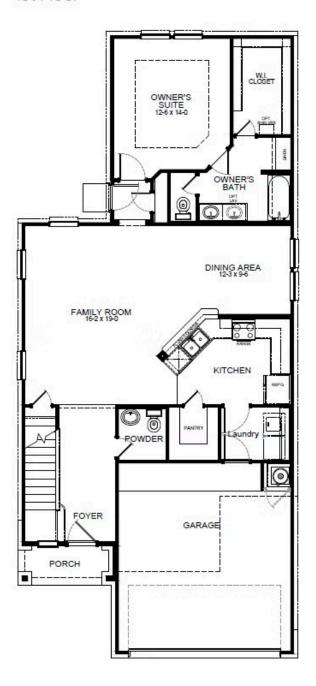

### PI AN

Rockport

#### **HOME FEATURES**

- 2,049 Sq. Ft.
- 4 Bedrooms
- 2 Full Baths
- 1 Half Bath
- 2 Stories
- 2 Garages

Discover the Rockport floorplan, designed to cater to everyone's needs. As you enter through the foyer, you'll be greeted by the spacious living area and adjacent dining area, perfect for gathering and relaxation. The kitchen offers ample counter space and a large pantry with plenty of room for your culinary endeavors. The master bedroom at the back of the house offers a private retreat. It includes a generous private bathroom with two options to upgrade and a huge walk-in closet. Upstairs, a gameroom awaits, offering additional space for leisure and entertainment. Three additional bedrooms provide flexibility and room for everyone in the household.

# **ROCKPORT FLOORPLAN**

## 1st Floor