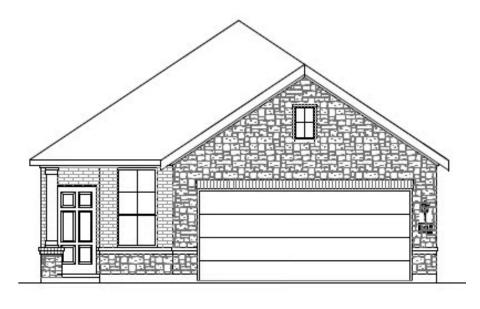

Available Floorplan

3065 EL DORADO DRIVE BROOKSHIRE, TX 77423 346.615.4513

Hawthorne

BLUESTEM, BROOKSHIRE, TX

Home Starting At

\$247,990

FirstAmericaHomes.com

#FAHBuiltDifferent

## **HOME FEATURES**

- 1,556 Sq. Ft.
- 4 Beds
- 2 Baths
- 1 Stories
- 2 Garages

The Hawthorne is a beautifully designed four-bedroom, two-bathroom home that has something for everyone. The owner's suite features a large walk-in closet and an option to upgrade to a luxury bath and shower for ultimate relaxation. Need a home office? The fourth bedroom can easily be converted into a dedicated workspace. Plus, with two covered patio options, you can customize your outdoor living space to fit your lifestyle. The Hawthorne blends comfort, convenience and flexibility to meet your needs.