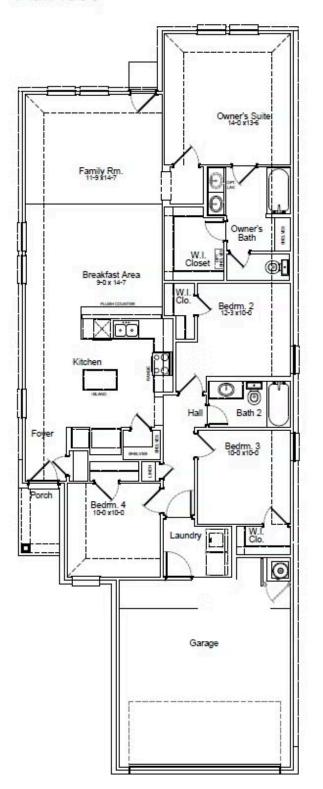

## **HOME FEATURES**

- 1,556 Sq. Ft.
- 4 Beds
- 2 Baths
- 1 Stories
- 2 Garages

The Hawthorne is a beautifully designed four-bedroom, two-bathroom home that has something for everyone. The owner's suite features a large walk-in closet and an option to upgrade to a luxury bath and shower for ultimate relaxation. Need a home office? The fourth bedroom can easily be converted into a dedicated workspace. Plus, with two covered patio options, you can customize your outdoor living space to fit your lifestyle. The Hawthorne blends comfort, convenience and flexibility to meet your needs.

## Plan 1556