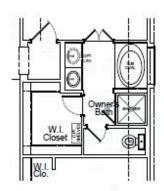

## **HOME FEATURES**

- 1,556 Sq. Ft.
- 4 Beds
- 2 Baths
- 1 Stories
- 2 Garages

The Hawthorne is a beautifully designed four-bedroom, two-bathroom home that has something for everyone. The owner's suite features a large walk-in closet and an option to upgrade to a luxury bath and shower for ultimate relaxation. Need a home office? The fourth bedroom can easily be converted into a dedicated workspace. Plus, with two covered patio options, you can customize your outdoor living space to fit your lifestyle. The Hawthorne blends comfort, convenience and flexibility to meet your needs.