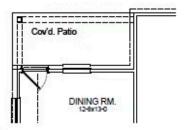

Starting At

\$248,990

FirstAmericaHomes.com

#FAHBuiltDifferent

@firstamericahomes









#### **HOME FEATURES**

- 1,559 Sq. Ft.
- 3 Beds
- 2 Baths
- 1 Stories
- 2 Garages

The Juniper offers a perfect balance of style and functionality with three bedrooms and two bathrooms in an open, inviting layout. The island kitchen seamlessly connects to the family and dining rooms, perfect for everyday living and entertaining. The owner's suite is a true retreat, featuring a spacious walk-in closet and the option to upgrade to a luxury bath and shower. Step outside and personalize your outdoor space with two covered patio options, perfect for relaxing or entertaining. The Juniper is designed for comfort, convenience and modern living.



## JUNIPER FLOOR PLAN

### Plan 1559



## **Options**



Covered Patio



Expanded Covered Patio



Luxury Bath Option