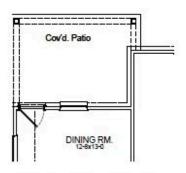

8,990

FirstAmericaHomes.com

#FAHBuiltDifferent

@firstamericahomes









#### **HOME FEATURES**

- 1,559 Sq. Ft.
- 3 Beds
- 2 Baths
- 1 Stories
- 2 Garages

The Juniper offers a perfect balance of style and functionality with three bedrooms and two bathrooms in an open, inviting layout. The island kitchen seamlessly connects to the family and dining rooms, perfect for everyday living and entertaining. The owner's suite is a true retreat, featuring a spacious walk-in closet and the option to upgrade to a luxury bath and shower. Step outside and personalize your outdoor space with two covered patio options, perfect for relaxing or entertaining. The Juniper is designed for comfort, convenience and modern living.



## JUNIPER FLOOR PLAN

### Plan 1559



## **Options**



Covered Patio



Expanded Covered Patio



Luxury Bath Option