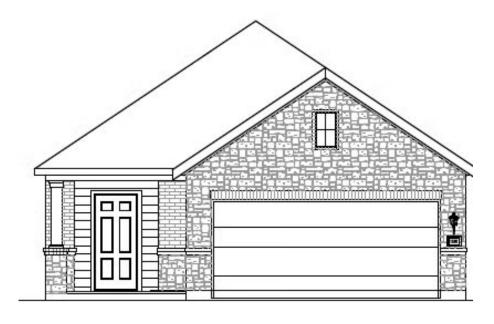

# Available Floorplan

3065 EL DORADO DRIVE BROOKSHIRE, TX 77423 346.615.4513

Juniper

BLUESTEM, BROOKSHIRE, TX

Home Starting At

\$248,990

FirstAmericaHomes.com

#FAHBuiltDifferent

#### **HOME FEATURES**

- 1,559 Sq. Ft.
- 3 Beds
- 2 Baths
- 1 Stories
- 2 Garages

The Juniper offers a perfect balance of style and functionality with three bedrooms and two bathrooms in an open, inviting layout. The island kitchen seamlessly connects to the family and dining rooms, perfect for everyday living and entertaining. The owner's suite is a true retreat, featuring a spacious walk-in closet and the option to upgrade to a luxury bath and shower. Step outside and personalize your outdoor space with two covered patio options, perfect for relaxing or entertaining. The Juniper is designed for comfort, convenience and modern living.