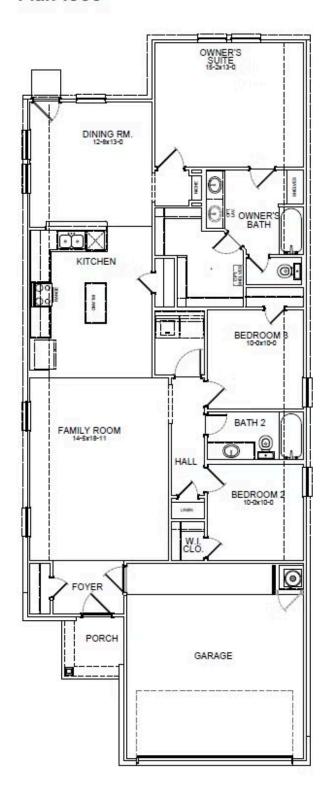

#### **HOME FEATURES**

- 1,559 Sq. Ft.
- 3 Beds
- 2 Baths
- 1 Stories
- 2 Garages

The Juniper offers a perfect balance of style and functionality with three bedrooms and two bathrooms in an open, inviting layout. The island kitchen seamlessly connects to the family and dining rooms, perfect for everyday living and entertaining. The owner's suite is a true retreat, featuring a spacious walk-in closet and the option to upgrade to a luxury bath and shower. Step outside and personalize your outdoor space with two covered patio options, perfect for relaxing or entertaining. The Juniper is designed for comfort, convenience and modern living.

## JUNIPER FLOOR PLAN

### Plan 1559