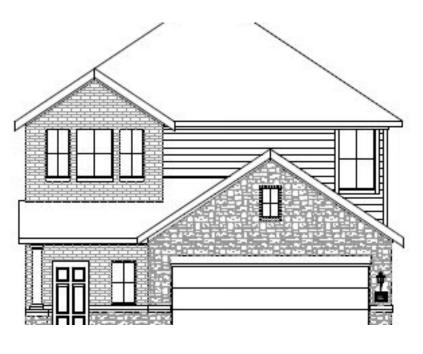

## Available Floorplan

3065 EL DORADO DRIVE BROOKSHIRE, TX 77423 346.615.4513

Linden

BLUESTEM, BROOKSHIRE, TX

Home Starting At

284,990

FirstAmericaHomes.com

#FAHBuiltDifferent

## **HOME FEATURES**

- 2,125 Sq. Ft.
- 4 Beds
- 3 Baths
- 2 Stories
- 2 Garages

The Linden is a spacious and versatile 4-bedroom, 3-bathroom home designed for modern living. The openconcept downstairs layout seamlessly connects the kitchen, dining and living areas, creating the perfect space for gathering and entertaining. The large owner's retreat features a walk-in closet and the option for a luxury bath with a garden tub and oversized shower. Upstairs, a generous gameroom provides extra space for fun and relaxation, while the fourth bedroom can easily serve as a home office. Step outside and enjoy the outdoors with two covered patio options. The Linden offers the perfect combination of space, style and flexibility.