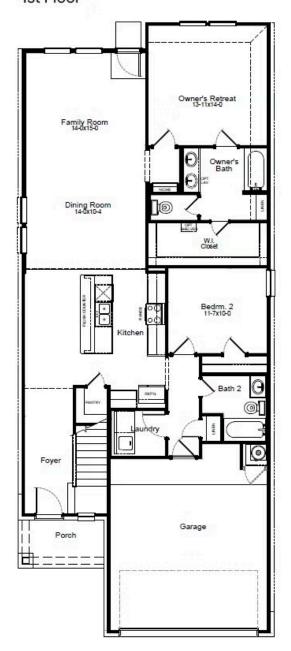

## **HOME FEATURES**

- 2,125 Sq. Ft.
- 4 Beds
- 3 Baths
- 2 Stories
- 2 Garages

The Linden is a spacious and versatile 4-bedroom, 3-bathroom home designed for modern living. The openconcept downstairs layout seamlessly connects the kitchen, dining and living areas, creating the perfect space for gathering and entertaining. The large owner's retreat features a walk-in closet and the option for a luxury bath with a garden tub and oversized shower. Upstairs, a generous gameroom provides extra space for fun and relaxation, while the fourth bedroom can easily serve as a home office. Step outside and enjoy the outdoors with two covered patio options. The Linden offers the perfect combination of space, style and flexibility.

## LINDEN FLOORPLAN