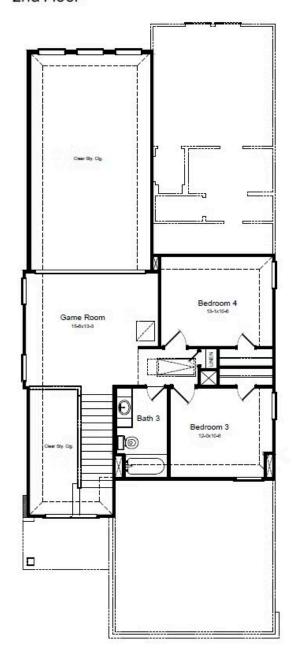

## **HOME FEATURES**

- 2,125 Sq. Ft.
- 4 Beds
- 3 Baths
- 2 Stories
- 2 Garages

The Linden is a spacious and versatile 4-bedroom, 3-bathroom home designed for modern living. The openconcept downstairs layout seamlessly connects the kitchen, dining and living areas, creating the perfect space for gathering and entertaining. The large owner's retreat features a walk-in closet and the option for a luxury bath with a garden tub and oversized shower. Upstairs, a generous gameroom provides extra space for fun and relaxation, while the fourth bedroom can easily serve as a home office. Step outside and enjoy the outdoors with two covered patio options. The Linden offers the perfect combination of space, style and flexibility.

## 2nd Floor