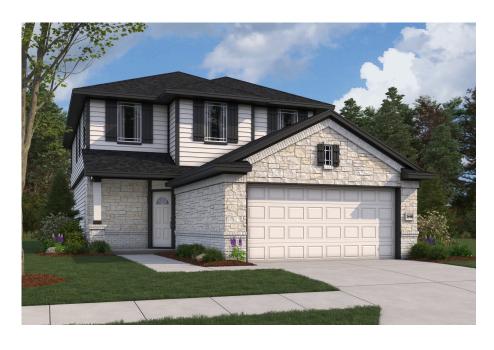

Mansfield

BLUESTEM, BROOKSHIRE, TX

# Available Floorplan

3065 EL DORADO DRIVE BROOKSHIRE, TX 77423 346.615.4513

Home Starting At

\$292,990

FirstAmericaHomes.com

#FAHBuiltDifferent

@firstamericahomes

#### **HOME FEATURES**

- 2,416 Sq. Ft.
- 5 6 Beds
- 2.5 3 Baths
- 2 Stories
- 2 Garages

The Mansfield floorplan, designed with 2,416 square feet of space, offers a unique blend of comfort and style, perfect for modern living. This home features an inviting entrance that seamlessly connects to the spacious family room and kitchen for memorable gatherings. With five bedrooms, including an owner's suite with a walkin closet and a luxurious bath, privacy and comfort are paramount. Additional highlights include a versatile study, a spacious laundry room, and a covered patio, perfect for outdoor enjoyment. The Mansfield is a testament to quality craftsmanship, blending functionality with elegance to create a space that feels like home.