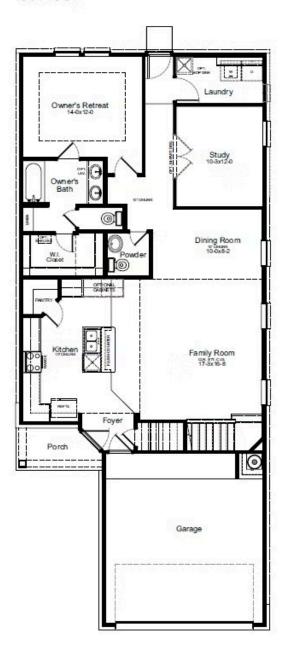

### MANSFIELD FLOORPLAN

#### 1st Floor

#### **HOME FEATURES**

- 2,416 Sq. Ft.
- 5 6 Beds
- 2.5 3 Baths
- 2 Stories
- 2 Garages

The Mansfield floorplan, designed with 2,416 square feet of space, offers a unique blend of comfort and style, perfect for modern living. This home features an inviting entrance that seamlessly connects to the spacious family room and kitchen for memorable gatherings. With five bedrooms, including an owner's suite with a walkin closet and a luxurious bath, privacy and comfort are paramount. Additional highlights include a versatile study, a spacious laundry room, and a covered patio, perfect for outdoor enjoyment. The Mansfield is a testament to quality craftsmanship, blending functionality with elegance to create a space that feels like home.