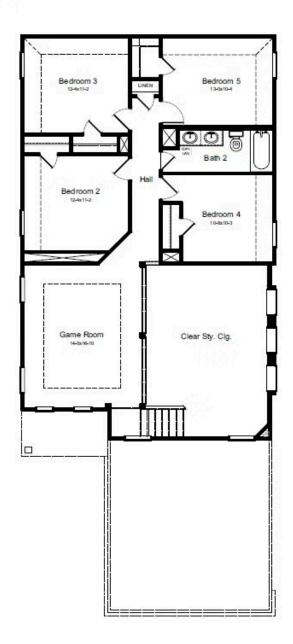

### MANSFIELD FLOORPLAN

### 2nd Floor

#### **HOME FEATURES**

- 2,416 Sq. Ft.
- 5 6 Beds
- 2.5 3 Baths
- 2 Stories
- 2 Garages

The Mansfield floorplan, designed with 2,416 square feet of space, offers a unique blend of comfort and style, perfect for modern living. This home features an inviting entrance that seamlessly connects to the spacious family room and kitchen for memorable gatherings. With five bedrooms, including an owner's suite with a walkin closet and a luxurious bath, privacy and comfort are paramount. Additional highlights include a versatile study, a spacious laundry room, and a covered patio, perfect for outdoor enjoyment. The Mansfield is a testament to quality craftsmanship, blending functionality with elegance to create a space that feels like home.