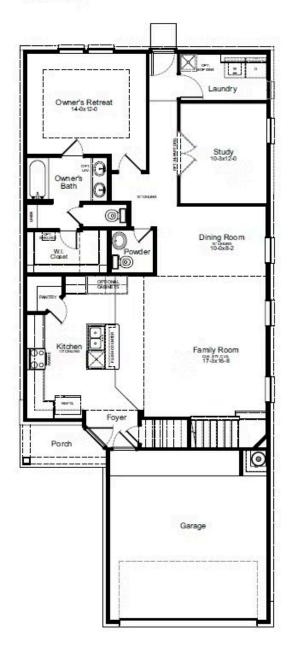

## († 🞯 🖸 in 🕶

**PI AN** Mansfield HOME FEATURES • 2,416 Sq. Ft. 5 Bedrooms

**BLUESTEM** 346.615.4513

- 2 Full Baths
- 1 Half Bath
- 2 Stories
- 2 Garages

Experience the perfect blend of comfort and craftsmanship in this stunning Mansfield floorplan, built by First America Homes for the 45th GHBA Benefit Home Project. With 2,416 sq. ft., this 5-bedroom, 2.5-bath home is thoughtfully designed for modern living. The inviting Elevation C features a custom metal roof over the porch, while inside, an open-concept layout connects the spacious family room and kitchen, complete with granite countertops, upgraded cabinets with a wine rack and a stainless-steel appliance package. The enhanced owner's bath offers a spa-like retreat with a separate garden tub, shower and double vanity sinks. Work from home in style with a study featuring double doors and entertain effortlessly on the extended covered patio with a custom outdoor kitchen. Built by First America Homes on land donated by The Signorelli Company, this home is made possible by generous contributions from over 40 vendor partners. Located in Bluestem, a premier master-planned community.

## MANSFIELD FLOORPLAN

1st Floor

2nd Floor

## Plan 2416