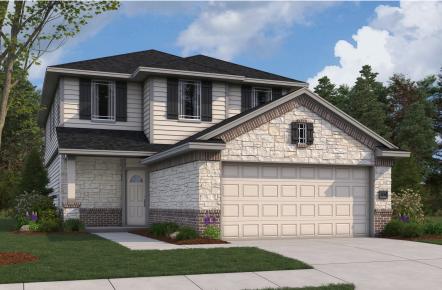

## **3049 El Dorado Drive** (GHBA HOUSE)

**BROOKSHIRE, TX 77423** 

FirstAmericaHomes.com

#BuiltDifferent

@firstamericahomes

## († 🞯 🖸 in 🕶

**PI AN** Mansfield HOME FEATURES • 2,416 Sq. Ft. 5 Bedrooms

**BLUESTEM** 346.615.4513

- 2 Full Baths
- 1 Half Bath
- 2 Stories
- 2 Garages

Experience the perfect blend of comfort and craftsmanship in this stunning Mansfield floorplan, built by First America Homes for the 45th GHBA Benefit Home Project. With 2,416 sq. ft., this 5-bedroom, 2.5-bath home is thoughtfully designed for modern living. The inviting Elevation C features a custom metal roof over the porch, while inside, an open-concept layout connects the spacious family room and kitchen, complete with granite countertops, upgraded cabinets with a wine rack and a stainless-steel appliance package. The enhanced owner's bath offers a spa-like retreat with a separate garden tub, shower and double vanity sinks. Work from home in style with a study featuring double doors and entertain effortlessly on the extended covered patio with a custom outdoor kitchen. Built by First America Homes on land donated by The Signorelli Company, this home is made possible by generous contributions from over 40 vendor partners. Located in Bluestem, a premier master-planned community.