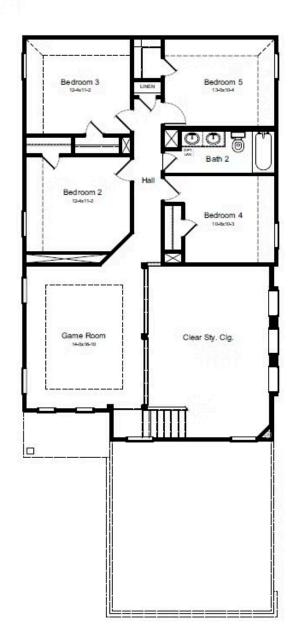

## († 🞯 🖸 in 🕶

**PI AN** Mansfield HOME FEATURES • 2,416 Sq. Ft. 5 Bedrooms

**BLUESTEM** 346.615.4513

- 2 Full Baths
- 1 Half Bath
- 2 Stories
- 2 Garages

Experience the perfect blend of comfort and craftsmanship in this stunning Mansfield floorplan, built by First America Homes for the 45th GHBA Benefit Home Project. With 2,416 sq. ft., this 5-bedroom, 2.5-bath home is thoughtfully designed for modern living. The inviting Elevation C features a custom metal roof over the porch, while inside, an open-concept layout connects the spacious family room and kitchen, complete with granite countertops, upgraded cabinets with a wine rack and a stainless-steel appliance package. The enhanced owner's bath offers a spa-like retreat with a separate garden tub, shower and double vanity sinks. Work from home in style with a study featuring double doors and entertain effortlessly on the extended covered patio with a custom outdoor kitchen. Built by First America Homes on land donated by The Signorelli Company, this home is made possible by generous contributions from over 40 vendor partners. Located in Bluestem, a premier master-planned community.

## MANSFIELD FLOORPLAN

1st Floor

2nd Floor

## Plan 2416