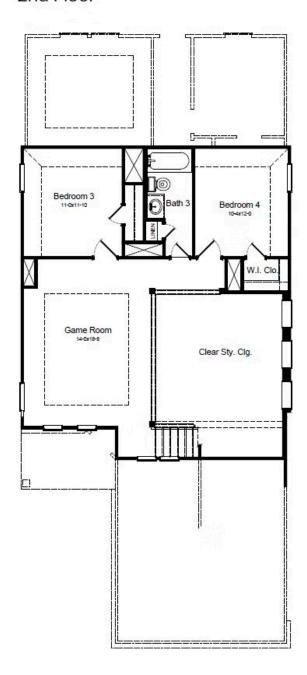

#### **HOME FEATURES**

- 2,084 Sq. Ft.
- 4 Bedrooms
- 3 Full Baths
- 2 Stories
- 2 Garages

Welcome to the efficient and spacious Matagorda floor plan. As you enter, you'll be greeted by an open concept layout that creates a sense of openness and connectivity. The large living area with soaring ceilings serves as the heart of the home, providing ample space for relaxation and entertaining guests. The owner's retreat offers a private and tranquil sanctuary. It features a spacious bathroom, allowing you to unwind and rejuvenate, as well as a generous walk-in closet to accommodate your storage needs. A second bedroom downstairs offers a great flex space that can be used as a nursery, a study, or a guest retreat. Upstairs, the expansive game room provides a versatile space that can be used for various activities. The Matagorda floor plan embodies efficiency, comfort, and versatility. Its open layout and well-appointed features ensure that every corner of the home is utilized effectively, providing a great living experience for you and your family.

## **MATAGORDA FLOORPLAN**

#### 2nd Floor