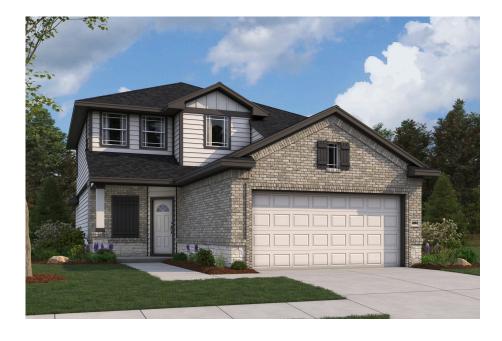

# FIRST AMERICA HOMES A SIGNOREI

3004 Plateau Drive

**BROOKSHIRE, TX 77423** 

### **New Home**

**BLUESTEM** 346.615.4513

Priced At

\$320,506

FirstAmericaHomes.com

#BuiltDifferent

@firstamericahomes

#### **PLAN**

Matagorda

#### **HOME FEATURES**

- 2,084 Sq. Ft.
- 4 Bedrooms
- 3 Full Baths
- 2 Stories
- 2 Garages

Welcome to the efficient and spacious Matagorda floor plan. As you enter, you'll be greeted by an open concept layout that creates a sense of openness and connectivity. The large living area with soaring ceilings serves as the heart of the home, providing ample space for relaxation and entertaining guests. The owner's retreat offers a private and tranquil sanctuary. It features a spacious bathroom, allowing you to unwind and rejuvenate, as well as a generous walk-in closet to accommodate your storage needs. A second bedroom downstairs offers a great flex space that can be used as a nursery, a study, or a guest retreat. Upstairs, the expansive game room provides a versatile space that can be used for various activities. The Matagorda floor plan embodies efficiency, comfort, and versatility. Its open layout and well-appointed features ensure that every corner of the home is utilized effectively, providing a great living experience for you and your family.