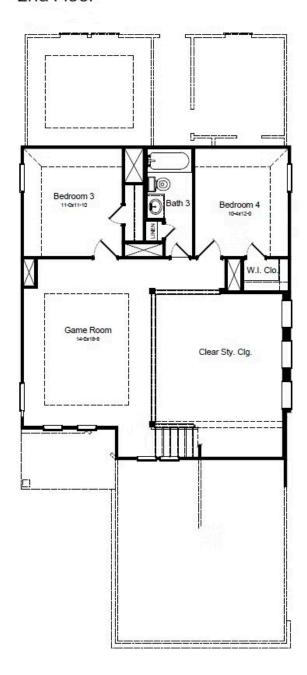

# **MATAGORDA FLOORPLAN**

## 2nd Floor

#### **HOME FEATURES**

- 2,084 Sq. Ft.
- 4 Bedrooms
- 3 Full Baths
- 2 Stories
- 2 Garages

Welcome to the efficient and spacious Matagorda floor plan. As you enter, you'll be greeted by an open concept layout that creates a sense of openness and connectivity. The large living area with soaring ceilings serves as the heart of the home, providing ample space for relaxation and entertaining guests. The owner's retreat offers a private and tranquil sanctuary. It features a spacious bathroom, allowing you to unwind and rejuvenate, as well as a generous walk-in closet to accommodate your storage needs. A second bedroom downstairs offers a great flex space that can be used as a nursery, a study, or a guest retreat. Upstairs, the expansive game room provides a versatile space that can be used for various activities. The Matagorda floor plan embodies efficiency, comfort, and versatility. Its open layout and well-appointed features ensure that every corner of the home is utilized effectively, providing a great living experience for you and your family.