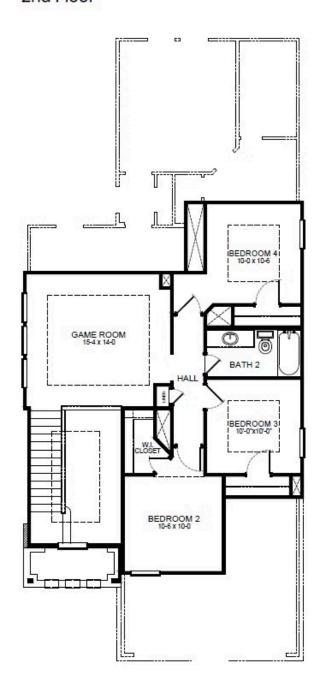

#### **HOME FEATURES**

- 2,049 Sq. Ft.
- 4 Beds
- 2.5 Baths
- 2 Stories
- 2 Garages

Discover the Rockport floorplan, designed to cater to everyone's needs. As you enter through the foyer, you'll be greeted by the spacious living area and adjacent dining area, perfect for gathering and relaxation. The kitchen offers ample counter space and a large pantry with plenty of room for your culinary endeavors. The master bedroom at the back of the house offers a private retreat. It includes a generous private bathroom with two options to upgrade and a huge walk-in closet. Upstairs, a gameroom awaits, offering additional space for leisure and entertainment. Three additional bedrooms provide flexibility and room for everyone in the household.

## **ROCKPORT FLOORPLAN**

### 2nd Floor