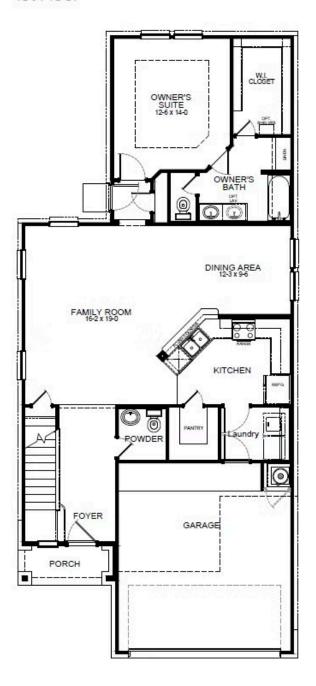

#### **HOME FEATURES**

- 2,049 Sq. Ft.
- 4 Beds
- 2.5 Baths
- 2 Stories
- 2 Garages

Discover the Rockport floorplan, designed to cater to everyone's needs. As you enter through the foyer, you'll be greeted by the spacious living area and adjacent dining area, perfect for gathering and relaxation. The kitchen offers ample counter space and a large pantry with plenty of room for your culinary endeavors. The master bedroom at the back of the house offers a private retreat. It includes a generous private bathroom with two options to upgrade and a huge walk-in closet. Upstairs, a gameroom awaits, offering additional space for leisure and entertainment. Three additional bedrooms provide flexibility and room for everyone in the household.

## **ROCKPORT FLOORPLAN**

### 1st Floor