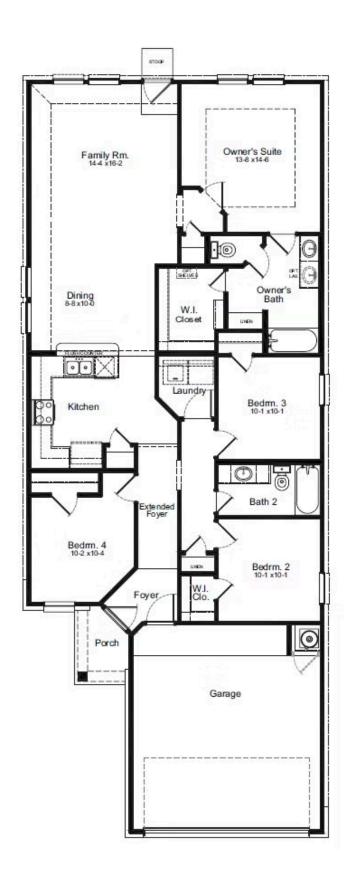

## **PLAN**

San Marcos

## **HOME FEATURES**

- 1,533 Sq. Ft.
- 4 Bedrooms
- 2 Full Baths
- 1 Stories
- 2 Garages

The San Marcos floor plan is a spacious 4-bedroom, 2-bathroom home designed for comfortable living. The living and dining area provides ample space for hosting gatherings, allowing you to entertain family and friends with ease. The kitchen is well-equipped with plenty of counter space, providing a functional and convenient area for meal preparation and cooking. The San Marcos floor plan strikes a balance between practicality and comfort, making it an inviting home for individuals and families alike.

## **SAN MARCOS 1ST FLOOR**