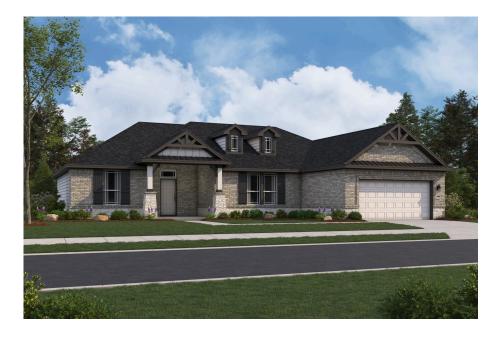

#### **PLAN**

Arlington

#### **HOME FEATURES**

- 2,490 Sq. Ft.
- 4 Bedrooms
- 3 Full Baths
- 1 Half Bath
- 1 Stories
- 2 Garages

Welcome to the Arlington, a stunning 2,440 sq. ft. home from our Heritage Collection that effortlessly blends style and functionality. Featuring a spacious open-concept layout, this home is perfect for modern living, with an expansive family room, a gourmet kitchen, and a bright breakfast area. The luxurious owner's retreat offers a private oasis with a spa-inspired bath and walk-in closet, while flexible options like a fifth bedroom or a study make it easy to customize to your lifestyle. Enjoy outdoor living with a covered patio and a variety of garage options to suit your needs. Experience comfort, elegance, and versatility in every corner of this home.