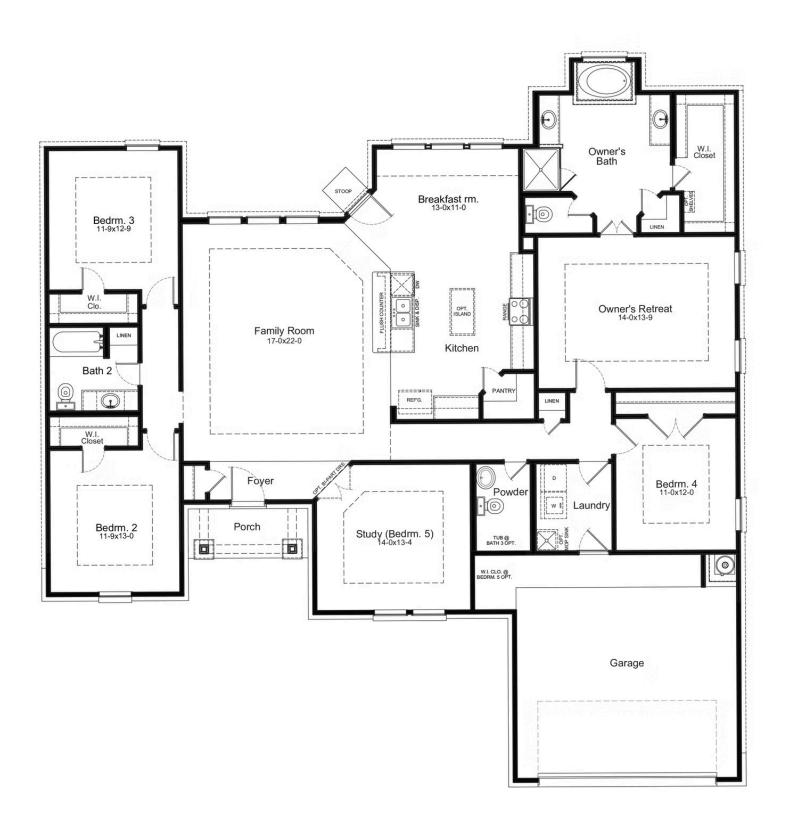

### **ARLINGTON 1ST FLOOR**

#### **HOME FEATURES**

- 2,490 Sq. Ft.
- 4 Bedrooms
- 3 Full Baths
- 1 Half Bath
- 1 Stories
- 2 Garages

Welcome to the Arlington, a stunning 2,440 sq. ft. home from our Heritage Collection that effortlessly blends style and functionality. Featuring a spacious open-concept layout, this home is perfect for modern living, with an expansive family room, a gourmet kitchen, and a bright breakfast area. The luxurious owner's retreat offers a private oasis with a spa-inspired bath and walk-in closet, while flexible options like a fifth bedroom or a study make it easy to customize to your lifestyle. Enjoy outdoor living with a covered patio and a variety of garage options to suit your needs. Experience comfort, elegance, and versatility in every corner of this home.