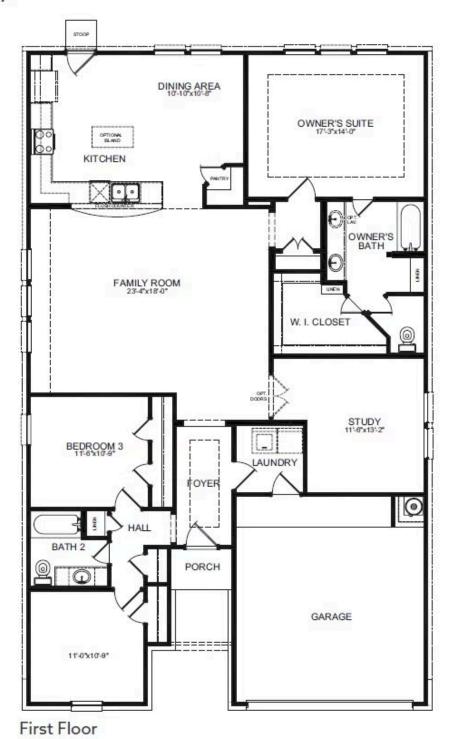

#### PI AN

Harrison

#### **HOME FEATURES**

- 2,007 Sq. Ft.
- 4 Bedrooms
- 2 Full Baths
- 1 Stories
- 2 Garages

Step into this dynamic home and be captivated by its impressive features. As you enter, you are met with a dramatic foyer adorned with a tray ceiling, setting the tone for the elegance within. The foyer opens into an expansive family room, designed to be a central gathering space filled with an abundance of natural light. Adjacent to the family room, you'll find a large kitchen that seamlessly connects to the heart of the home. The kitchen offers the option of an island, providing a perfect setting for entertaining guests or allowing the family cook to showcase their culinary skills. The master retreat is a true oasis within this home. Featuring tray ceiling details, it exudes sophistication and tranquility. This dynamic home combines style and functionality, catering to the needs and desires of modern living.

### HARRISON FLOORPLAN

## 2,007 SQ. FT.

**PLAN 2007** 