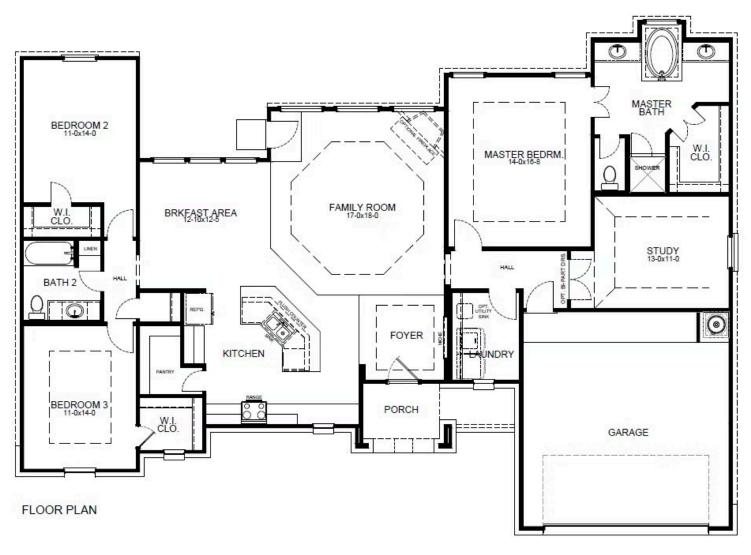

## **HOME FEATURES**

- 2,121 Sq. Ft.
- 3 4 Beds
- 2 Baths
- 1 Stories
- Garages

This is the ultimate single-story, three-bedroom plan, designed to impress. The family and kitchen/breakfast area take center stage, opening to the rear of the home and offering breathtaking views. This floorplan is crafted with custom architectural details, including tray ceilings, that add a touch of elegance and sophistication throughout the home. For those seeking an exceptional outdoor retreat, consider adding the optional enormous, covered patio. It extends your living area and provides a perfect space to relax, entertain, and enjoy the beauty of the outdoors. The addition of an exterior fireplace further enhances the ambiance, creating a cozy and inviting atmosphere. This home is designed to amaze you and your guests with its seamless blend of indoor and outdoor living.

## **MADISON FLOORPLAN**

## Plan 2121