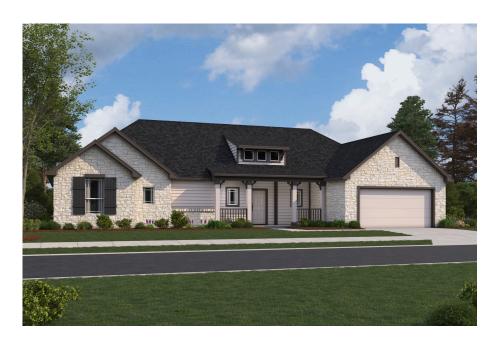

Available Floorplan

141 BARTON PLACE DRIVE CLEVELAND, TX 77327 346.615.4513

Madison

BARTON PLACE, CLEVELAND, TX

Home Starting At

\$379,990

FirstAmericaHomes.com

#FAHBuiltDifferent

## **HOME FEATURES**

- 2,121 Sq. Ft.
- 3 4 Beds
- 2 Baths
- 1 Stories
- Garages

This is the ultimate single-story, three-bedroom plan, designed to impress. The family and kitchen/breakfast area take center stage, opening to the rear of the home and offering breathtaking views. This floorplan is crafted with custom architectural details, including tray ceilings, that add a touch of elegance and sophistication throughout the home. For those seeking an exceptional outdoor retreat, consider adding the optional enormous, covered patio. It extends your living area and provides a perfect space to relax, entertain, and enjoy the beauty of the outdoors. The addition of an exterior fireplace further enhances the ambiance, creating a cozy and inviting atmosphere. This home is designed to amaze you and your guests with its seamless blend of indoor and outdoor living.