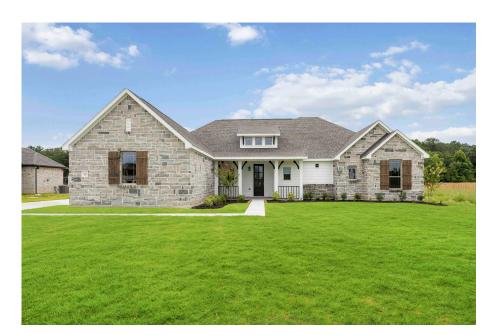

#### **PLAN** Madison

### • 2,153 Sg. Ft.

- 3 Bedrooms
- 2 Full Baths
- 1 Stories
- 2 Garages

This is the ultimate single-story, three-bedroom plan, designed to impress. The family and kitchen/breakfast area take center stage, opening to the rear of the home and offering breathtaking views. This floorplan is crafted with custom architectural details, including tray ceilings, that add a touch of elegance and sophistication throughout the home. For those seeking an exceptional outdoor retreat, consider adding the optional enormous, covered patio. It extends your living area and provides a perfect space to relax, entertain, and enjoy the beauty of the outdoors. The addition of an exterior fireplace further enhances the ambiance, creating a cozy and inviting atmosphere. This home is designed to amaze you and your guests with its seamless blend of indoor and outdoor living.