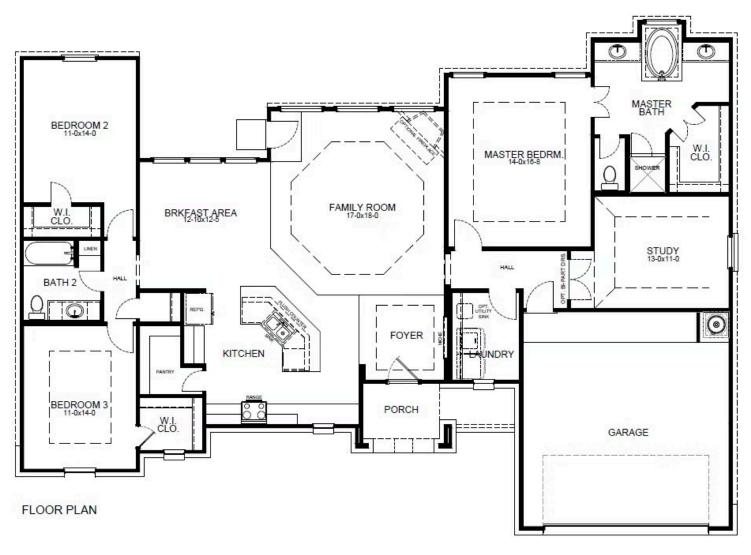

#### PI AN

Madison

#### **HOME FEATURES**

- 2,121 Sq. Ft.
- 3 Bedrooms
- 2 Full Baths
- 1 Stories
- 2 Garages

This is the ultimate single-story, three-bedroom plan, designed to impress. The family and kitchen/breakfast area take center stage, opening to the rear of the home and offering breathtaking views. This floorplan is crafted with custom architectural details, including tray ceilings, that add a touch of elegance and sophistication throughout the home. For those seeking an exceptional outdoor retreat, consider adding the optional enormous, covered patio. It extends your living area and provides a perfect space to relax, entertain, and enjoy the beauty of the outdoors. The addition of an exterior fireplace further enhances the ambiance, creating a cozy and inviting atmosphere. This home is designed to amaze you and your guests with its seamless blend of indoor and outdoor living.

## **MADISON FLOORPLAN**

### Plan 2121