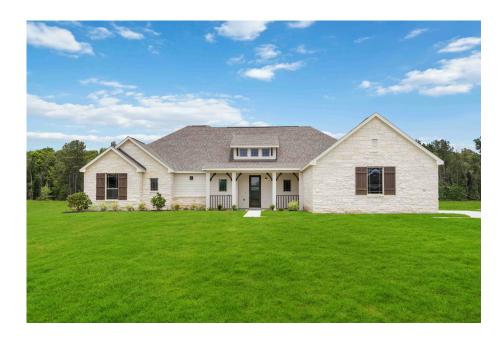

# Ready For You

BARTON PLACE 346.615.4513

540 Barton Place Drive

CLEVELAND, TX 77327

Priced At

\$457,819

FirstAmericaHomes.com

#FAHBuiltDifferent

#### **HOME FEATURES**

- 2,121 Sq. Ft.
- 3 Bedrooms
- 2 Full Baths
- 1 Stories
- 2 Garages

This is the ultimate single-story, three-bedroom plan, designed to impress. The family and kitchen/breakfast area take center stage, opening to the rear of the home and offering breathtaking views. This floorplan is crafted with custom architectural details, including tray ceilings, that add a touch of elegance and sophistication throughout the home. For those seeking an exceptional outdoor retreat, consider adding the optional enormous, covered patio. It extends your living area and provides a perfect space to relax, entertain, and enjoy the beauty of the outdoors. The addition of an exterior fireplace further enhances the ambiance, creating a cozy and inviting atmosphere. This home is designed to amaze you and your guests with its seamless blend of indoor and outdoor living.