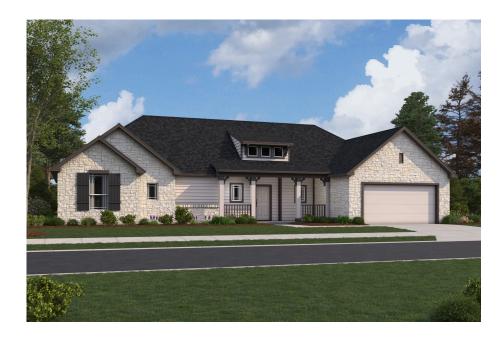

# Available Aug 2025

BARTON PLACE 346.615.4513

701 Barton Place Drive

CLEVELAND, TX 77327

Priced At

\$458,570

FirstAmericaHomes.com

#FAHBuiltDifferent

#### **HOME FEATURES**

- 2,153 Sq. Ft.
- 3 Bedrooms
- 2 Full Baths
- 1 Stories
- 2 Garages

This is the ultimate single-story, three-bedroom plan, designed to impress. The family and kitchen/breakfast area take center stage, opening to the rear of the home and offering breathtaking views. This floorplan is crafted with custom architectural details, including tray ceilings, that add a touch of elegance and sophistication throughout the home. For those seeking an exceptional outdoor retreat, consider adding the optional enormous, covered patio. It extends your living area and provides a perfect space to relax, entertain, and enjoy the beauty of the outdoors. The addition of an exterior fireplace further enhances the ambiance, creating a cozy and inviting atmosphere. This home is designed to amaze you and your guests with its seamless blend of indoor and outdoor living.