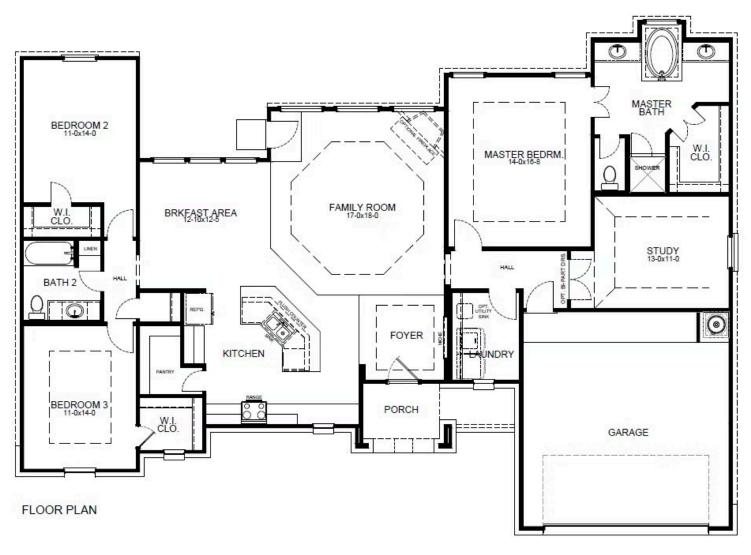

#### PI AN

Madison

#### **HOME FEATURES**

- 2,153 Sq. Ft.
- 3 Bedrooms
- 2 Full Baths
- 1 Stories
- 2 Garages

This is the ultimate single-story, three-bedroom plan, designed to impress. The family and kitchen/breakfast area take center stage, opening to the rear of the home and offering breathtaking views. This floorplan is crafted with custom architectural details, including tray ceilings, that add a touch of elegance and sophistication throughout the home. For those seeking an exceptional outdoor retreat, consider adding the optional enormous, covered patio. It extends your living area and provides a perfect space to relax, entertain, and enjoy the beauty of the outdoors. The addition of an exterior fireplace further enhances the ambiance, creating a cozy and inviting atmosphere. This home is designed to amaze you and your guests with its seamless blend of indoor and outdoor living.

## **MADISON FLOORPLAN**

### Plan 2121