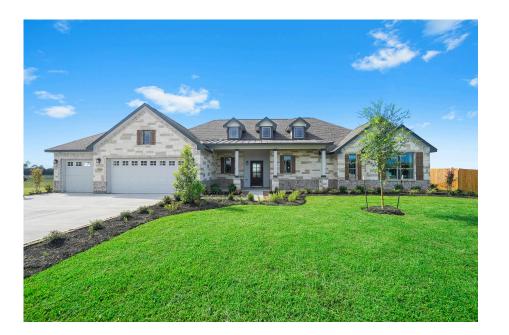

### 760 Barton Place Drive

CLEVELAND, TX 77327

FirstAmericaHomes.com

#BuiltDifferent

@firstamericahomes

\$427,695

**New Home** 

**BARTON PLACE** 

#### HOME FEATURES

- 2,121 Sq. Ft.
- 3 Bedrooms
- 2 Full Baths
- 1 Stories
- 2 Garages

This is the ultimate single-story, three-bedroom plan, designed to impress. The family and kitchen/breakfast area take center stage, opening to the rear of the home and offering breathtaking views. This floorplan is crafted with custom architectural details, including tray ceilings, that add a touch of elegance and sophistication throughout the home. For those seeking an exceptional outdoor retreat, consider adding the optional enormous, covered patio. It extends your living area and provides a perfect space to relax, entertain, and enjoy the beauty of the outdoors. The addition of an exterior fireplace further enhances the ambiance, creating a cozy and inviting atmosphere. This home is designed to amaze you and your guests with its seamless blend of indoor and outdoor living.