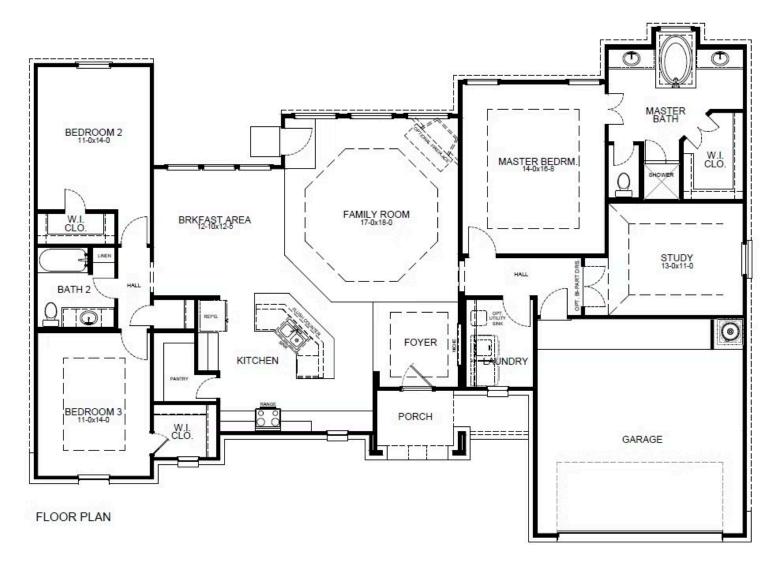

#### HOME FEATURES

- 2,121 Sq. Ft.
- 3 Bedrooms
- 2 Full Baths
- 1 Stories
- 2 Garages

This is the ultimate single-story, three-bedroom plan, designed to impress. The family and kitchen/breakfast area take center stage, opening to the rear of the home and offering breathtaking views. This floorplan is crafted with custom architectural details, including tray ceilings, that add a touch of elegance and sophistication throughout the home. For those seeking an exceptional outdoor retreat, consider adding the optional enormous, covered patio. It extends your living area and provides a perfect space to relax, entertain, and enjoy the beauty of the outdoors. The addition of an exterior fireplace further enhances the ambiance, creating a cozy and inviting atmosphere. This home is designed to amaze you and your guests with its seamless blend of indoor and outdoor living.

# MADISON FLOORPLAN

Plan 2121