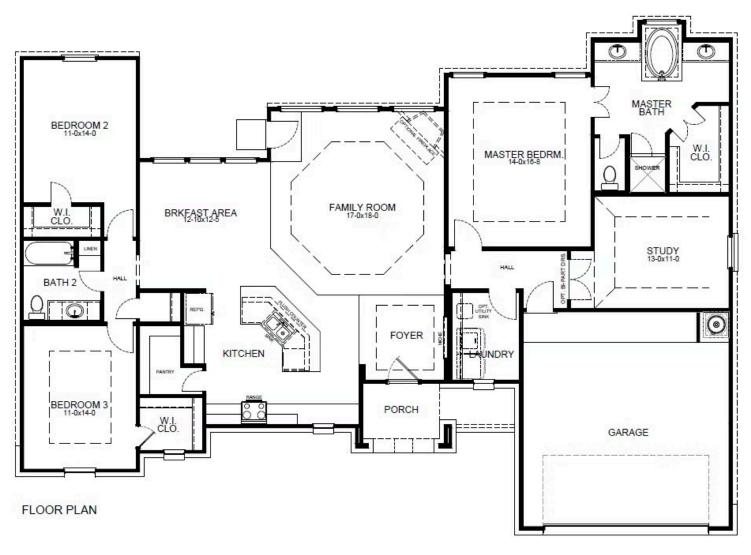

## **HOME FEATURES**

- 2,153 Sq. Ft.
- 4 Bedrooms
- 2 Full Baths
- 1 Stories
- 3 Garages

This is the ultimate single-story, three-bedroom plan, designed to impress. The family and kitchen/breakfast area take center stage, opening to the rear of the home and offering breathtaking views. This floorplan is crafted with custom architectural details, including tray ceilings, that add a touch of elegance and sophistication throughout the home. For those seeking an exceptional outdoor retreat, consider adding the optional enormous, covered patio. It extends your living area and provides a perfect space to relax, entertain, and enjoy the beauty of the outdoors. The addition of an exterior fireplace further enhances the ambiance, creating a cozy and inviting atmosphere. This home is designed to amaze you and your guests with its seamless blend of indoor and outdoor living.

## **MADISON FLOORPLAN**