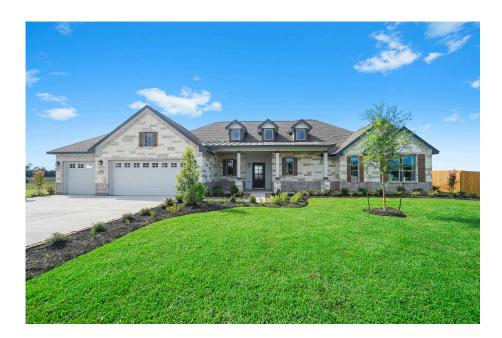

BARTON PLACE
346.615.4513

801 Barton Place Drive

CLEVELAND, TX 77327

Priced At

\$440,877

FirstAmericaHomes.com

#FAHBuiltDifferent

@firstamericahomes

## **HOME FEATURES**

- 2,153 Sq. Ft.
- 4 Bedrooms
- 2 Full Baths
- 1 Stories
- 3 Garages

This is the ultimate single-story, three-bedroom plan, designed to impress. The family and kitchen/breakfast area take center stage, opening to the rear of the home and offering breathtaking views. This floorplan is crafted with custom architectural details, including tray ceilings, that add a touch of elegance and sophistication throughout the home. For those seeking an exceptional outdoor retreat, consider adding the optional enormous, covered patio. It extends your living area and provides a perfect space to relax, entertain, and enjoy the beauty of the outdoors. The addition of an exterior fireplace further enhances the ambiance, creating a cozy and inviting atmosphere. This home is designed to amaze you and your guests with its seamless blend of indoor and outdoor living.