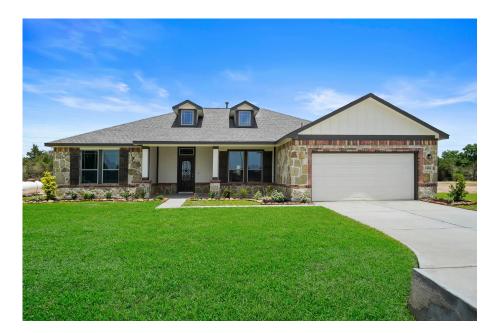

#### HOME FEATURES

- 2,171 Sq. Ft.
- 5 Beds
- 3 Baths
- 1 Stories
- Garages

Welcome to this sprawling estate home, thoughtfully designed to accommodate today's growing families. It features five bedrooms, three baths and the option for a formal dining room or a study, providing flexibility to suit your needs. Soaring ceilings and custom details throughout the home create an impressive and luxurious living environment. For those seeking additional versatility, there are options to add a three-car and an enhanced kitchen. You can also opt for a double-covered patio, perfect for outdoor gatherings and relaxation. This beautiful home combines functionality, customizability and exquisite design, catering to discerning homeowners.