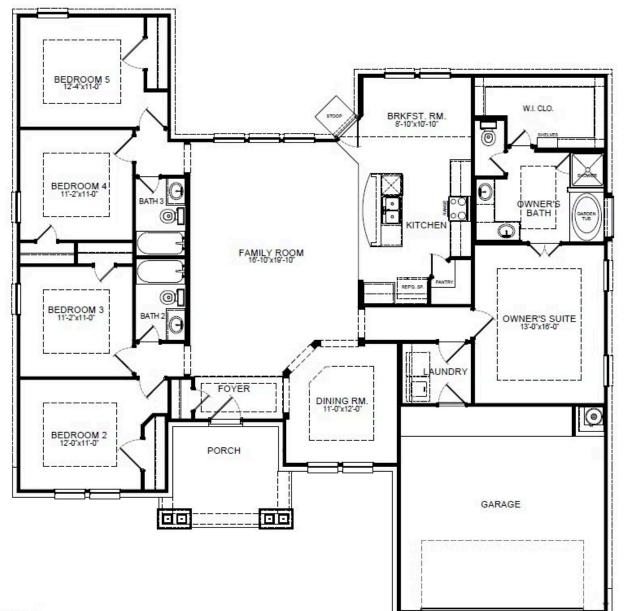

#### HOME FEATURES

- 2,171 Sq. Ft.
- 5 Beds
- 3 Baths
- 1 Stories
- Garages

Welcome to this sprawling estate home, thoughtfully designed to accommodate today's growing families. It features five bedrooms, three baths and the option for a formal dining room or a study, providing flexibility to suit your needs. Soaring ceilings and custom details throughout the home create an impressive and luxurious living environment. For those seeking additional versatility, there are options to add a three-car and an enhanced kitchen. You can also opt for a double-covered patio, perfect for outdoor gatherings and relaxation. This beautiful home combines functionality, customizability and exquisite design, catering to discerning homeowners.

#### **1st Floor**

### Plan 2109

Updated 08/18/2025