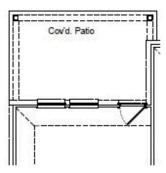

77306 346.591.0829

**Hawthorne** 

MEADOW PARK, CONROE, TX

Home Starting At

\$251,990

FirstAmericaHomes.com

#FAHBuiltDifferent

@firstamericahomes









## **HOME FEATURES**

- 1,556 Sq. Ft.
- 4 Beds
- 2 Baths
- 1 Stories
- 2 Garages

The Hawthorne is a beautifully designed four-bedroom, two-bathroom home that has something for everyone. The owner's suite features a large walk-in closet and an option to upgrade to a luxury bath and shower for ultimate relaxation. Need a home office? The fourth bedroom can easily be converted into a dedicated workspace. Plus, with two covered patio options, you can customize your outdoor living space to fit your lifestyle. The Hawthorne blends comfort, convenience and flexibility to meet your needs.

## Plan 1556



## **Options**



Covered Patio



Expanded Covered Patio



Luxury Bath Option