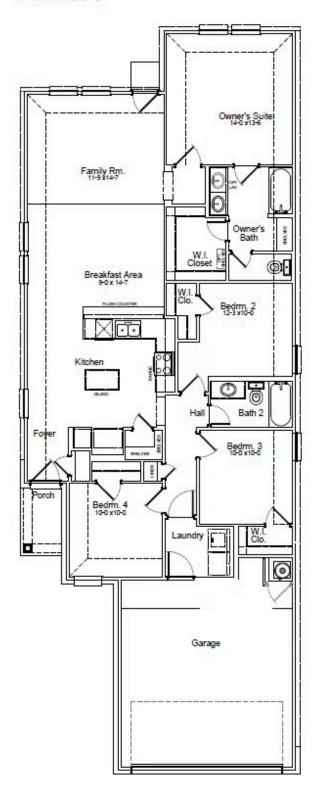

## **HOME FEATURES**

- 1,556 Sq. Ft.
- 4 Beds
- 2 Baths
- 1 Stories
- 2 Garages

The Hawthorne is a beautifully designed four-bedroom, two-bathroom home that has something for everyone. The owner's suite features a large walk-in closet and an option to upgrade to a luxury bath and shower for ultimate relaxation. Need a home office? The fourth bedroom can easily be converted into a dedicated workspace. Plus, with two covered patio options, you can customize your outdoor living space to fit your lifestyle. The Hawthorne blends comfort, convenience and flexibility to meet your needs.

## Plan 1556