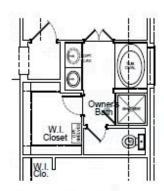

## **HOME FEATURES**

- 1,556 Sq. Ft.
- 4 Beds
- 2 Baths
- 1 Stories
- 2 Garages

The Hawthorne is a beautifully designed four-bedroom, two-bathroom home that has something for everyone. The owner's suite features a large walk-in closet and an option to upgrade to a luxury bath and shower for ultimate relaxation. Need a home office? The fourth bedroom can easily be converted into a dedicated workspace. Plus, with two covered patio options, you can customize your outdoor living space to fit your lifestyle. The Hawthorne blends comfort, convenience and flexibility to meet your needs.

## Plan 1556