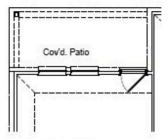

IRCLE CONROE, TX 77306 346.591.0829

**Hawthorne** 

MEADOW PARK, CONROE, TX

Home Starting At

\$251,990

FirstAmericaHomes.com

#FAHBuiltDifferent

@firstamericahomes









## **HOME FEATURES**

- 1,556 Sq. Ft.
- 4 Beds
- 2 Baths
- 1 Stories
- 2 Garages

The Hawthorne is a beautifully designed four-bedroom, two-bathroom home that has something for everyone. The owner's suite features a large walk-in closet and an option to upgrade to a luxury bath and shower for ultimate relaxation. Need a home office? The fourth bedroom can easily be converted into a dedicated workspace. Plus, with two covered patio options, you can customize your outdoor living space to fit your lifestyle. The Hawthorne blends comfort, convenience and flexibility to meet your needs.

## Plan 1556



## **Options**



Covered Patio



Expanded Covered Patio



Luxury Bath Option