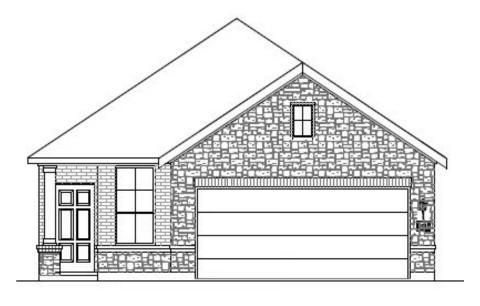

## Available Floorplan

14793 SOUTH ASCOT BEND CIRCLE CONROE, TX 77306 346.591.0829

**Hawthorne** 

MEADOW PARK, CONROE, TX

Home Starting At

\$251,990

FirstAmericaHomes.com

#FAHBuiltDifferent

## **HOME FEATURES**

- 1,556 Sq. Ft.
- 4 Beds
- 2 Baths
- 1 Stories
- 2 Garages

The Hawthorne is a beautifully designed four-bedroom, two-bathroom home that has something for everyone. The owner's suite features a large walk-in closet and an option to upgrade to a luxury bath and shower for ultimate relaxation. Need a home office? The fourth bedroom can easily be converted into a dedicated workspace. Plus, with two covered patio options, you can customize your outdoor living space to fit your lifestyle. The Hawthorne blends comfort, convenience and flexibility to meet your needs.