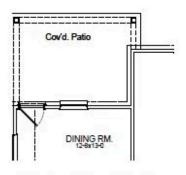

\$252,990

FirstAmericaHomes.com

#BuiltDifferent

@firstamericahomes









#### **HOME FEATURES**

- 1,559 Sq. Ft.
- 3 Beds
- 2 Baths
- 1 Stories
- 2 Garages

The Juniper offers a perfect balance of style and functionality with three bedrooms and two bathrooms in an open, inviting layout. The island kitchen seamlessly connects to the family and dining rooms, perfect for everyday living and entertaining. The owner's suite is a true retreat, featuring a spacious walk-in closet and the option to upgrade to a luxury bath and shower. Step outside and personalize your outdoor space with two covered patio options, perfect for relaxing or entertaining. The Juniper is designed for comfort, convenience and modern living.

## JUNIPER FLOOR PLAN

#### Plan 1559



## **Options**



Covered Patio



**Expanded Covered Patio** 



Luxury Bath Option