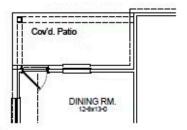

ome Starting At

\$252,990

FirstAmericaHomes.com

#BuiltDifferent

@firstamericahomes









#### **HOME FEATURES**

- 1,559 Sq. Ft.
- 3 Beds
- 2 Baths
- 1 Stories
- 2 Garages

The Juniper offers a perfect balance of style and functionality with three bedrooms and two bathrooms in an open, inviting layout. The island kitchen seamlessly connects to the family and dining rooms, perfect for everyday living and entertaining. The owner's suite is a true retreat, featuring a spacious walk-in closet and the option to upgrade to a luxury bath and shower. Step outside and personalize your outdoor space with two covered patio options, perfect for relaxing or entertaining. The Juniper is designed for comfort, convenience and modern living.

## JUNIPER FLOOR PLAN

#### Plan 1559



## **Options**



Covered Patio



**Expanded Covered Patio** 



Luxury Bath Option