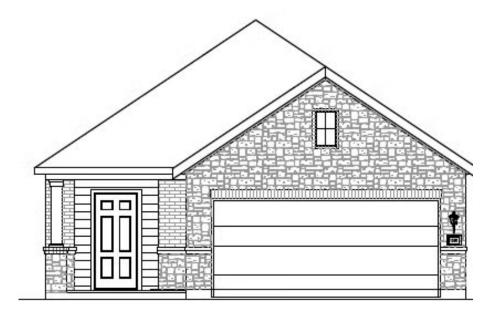

Juniper

MEADOW PARK, CONROE, TX

# Available Floorplan

14793 SOUTH ASCOT BEND CIRCLE CONROE, TX 77306 346.591.0829

Home Starting At

\$252,990

FirstAmericaHomes.com

#BuiltDifferent

@firstamericahomes

#### **HOME FEATURES**

- 1,559 Sq. Ft.
- 3 Beds
- 2 Baths
- 1 Stories
- 2 Garages

The Juniper offers a perfect balance of style and functionality with three bedrooms and two bathrooms in an open, inviting layout. The island kitchen seamlessly connects to the family and dining rooms, perfect for everyday living and entertaining. The owner's suite is a true retreat, featuring a spacious walk-in closet and the option to upgrade to a luxury bath and shower. Step outside and personalize your outdoor space with two covered patio options, perfect for relaxing or entertaining. The Juniper is designed for comfort, convenience and modern living.