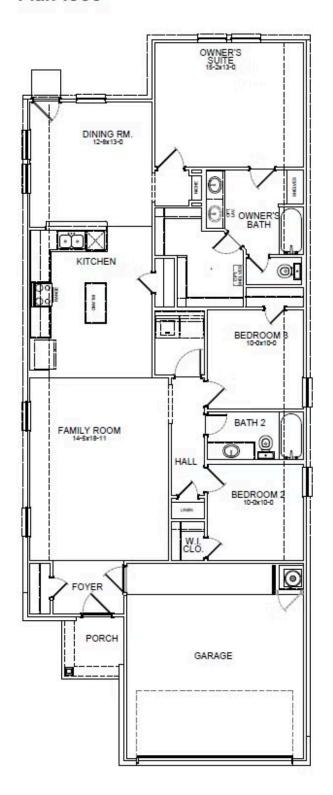

#### **HOME FEATURES**

- 1,559 Sq. Ft.
- 3 Beds
- 2 Baths
- 1 Stories
- 2 Garages

The Juniper offers a perfect balance of style and functionality with three bedrooms and two bathrooms in an open, inviting layout. The island kitchen seamlessly connects to the family and dining rooms, perfect for everyday living and entertaining. The owner's suite is a true retreat, featuring a spacious walk-in closet and the option to upgrade to a luxury bath and shower. Step outside and personalize your outdoor space with two covered patio options, perfect for relaxing or entertaining. The Juniper is designed for comfort, convenience and modern living.

## JUNIPER FLOOR PLAN

#### Plan 1559