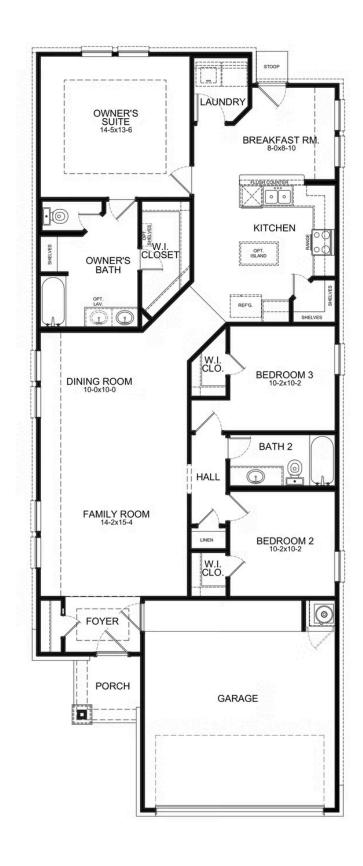

### **KINGSVILLE 1ST FLOOR**

#### **HOME FEATURES**

- 1,560 Sq. Ft.
- 3 Bedrooms
- 2 Full Baths
- 1 Stories
- 2 Garages

Experience the perfect blend of spaciousness and undeniable charm in the Kingsville floor plan. Created for those seeking a little extra space without compromising on budget, this home offers an abundance of beauty and functionality. One of its standout features is the inclusion of walk-in closets throughout the house, providing ample storage and organization options for your belongings. The master retreat boasts our signature tray ceiling, adding a touch of elegance and sophistication to the space. Consider upgrading the luxury owner's bathroom, providing a spa-like atmosphere and a place for ultimate relaxation and pampering. With its focus on practicality and style, this home is a must-see for anyone in search of a well-designed and affordable living space.