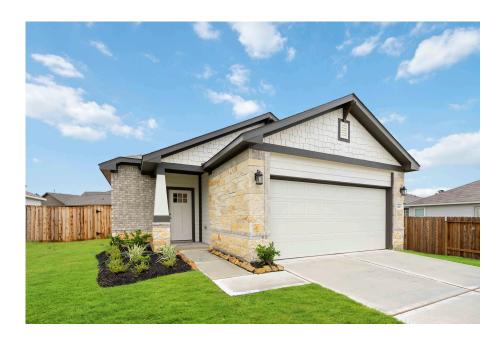

# 14749 South Ascot Bend Circle

CONROE, TX 77306

Priced At

\$278,873

FirstAmericaHomes.com

#FAHBuiltDifferent

@firstamericahomes

#### **HOME FEATURES**

- 1,560 Sq. Ft.
- 3 Bedrooms
- 2 Full Baths
- 1 Stories
- 2 Garages

Experience the perfect blend of spaciousness and undeniable charm in the Kingsville floor plan. Created for those seeking a little extra space without compromising on budget, this home offers an abundance of beauty and functionality. One of its standout features is the inclusion of walk-in closets throughout the house, providing ample storage and organization options for your belongings. The master retreat boasts our signature tray ceiling, adding a touch of elegance and sophistication to the space. Consider upgrading the luxury owner's bathroom, providing a spa-like atmosphere and a place for ultimate relaxation and pampering. With its focus on practicality and style, this home is a must-see for anyone in search of a well-designed and affordable living space.