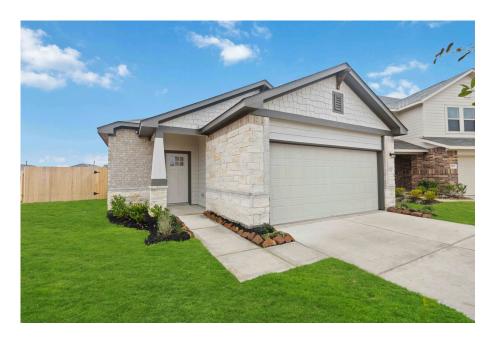

## 2702 Pheasant Hill Court

CONROE, TX 77306

Priced At

\$274,386

FirstAmericaHomes.com

#BuiltDifferent

@firstamericahomes

#### **PLAN**

Kingsville

#### **HOME FEATURES**

- 1,560 Sq. Ft.
- 3 Bedrooms
- 2 Full Baths
- 1 Stories
- 2 Garages

Experience the perfect blend of spaciousness and undeniable charm in the Kingsville floor plan. Created for those seeking a little extra space without compromising on budget, this home offers an abundance of beauty and functionality. One of its standout features is the inclusion of walk-in closets throughout the house, providing ample storage and organization options for your belongings. The master retreat boasts our signature tray ceiling, adding a touch of elegance and sophistication to the space. Consider upgrading the luxury owner's bathroom, providing a spa-like atmosphere and a place for ultimate relaxation and pampering. With its focus on practicality and style, this home is a must-see for anyone in search of a well-designed and affordable living space.