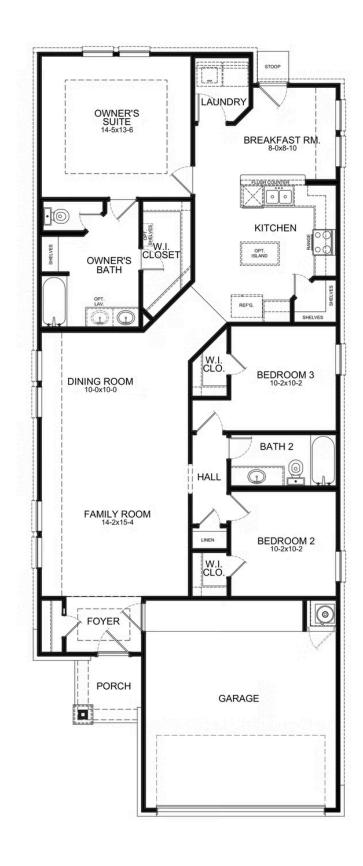

### **KINGSVILLE 1ST FLOOR**

#### **HOME FEATURES**

- 1,560 Sq. Ft.
- 3 Bedrooms
- 2 Full Baths
- 1 Stories
- 2 Garages

Experience the perfect blend of spaciousness and undeniable charm in the Kingsville floor plan. Created for those seeking a little extra space without compromising on budget, this home offers an abundance of beauty and functionality. One of its standout features is the inclusion of walk-in closets throughout the house, providing ample storage and organization options for your belongings. The master retreat boasts our signature tray ceiling, adding a touch of elegance and sophistication to the space. Consider upgrading the luxury owner's bathroom, providing a spa-like atmosphere and a place for ultimate relaxation and pampering. With its focus on practicality and style, this home is a must-see for anyone in search of a well-designed and affordable living space.