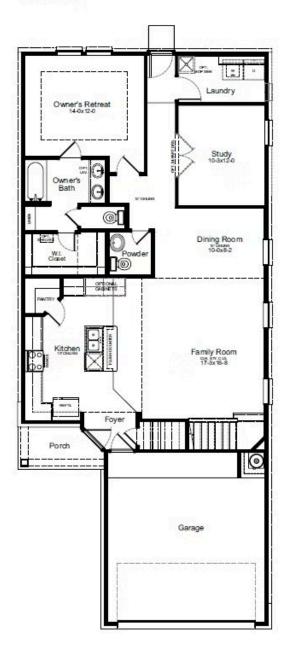

## MANSFIELD FLOORPLAN

### 1st Floor

#### **HOME FEATURES**

- 2,416 Sq. Ft.
- 5 6 Beds
- 2.5 3 Baths
- 2 Stories
- 2 Garages

The Mansfield floorplan, designed with 2,416 square feet of space, offers a unique blend of comfort and style, perfect for modern living. This home features an inviting entrance that seamlessly connects to the spacious family room and kitchen for memorable gatherings. With five bedrooms, including an owner's suite with a walkin closet and a luxurious bath, privacy and comfort are paramount. Additional highlights include a versatile study, a spacious laundry room, and a covered patio, perfect for outdoor enjoyment. The Mansfield is a testament to quality craftsmanship, blending functionality with elegance to create a space that feels like home.