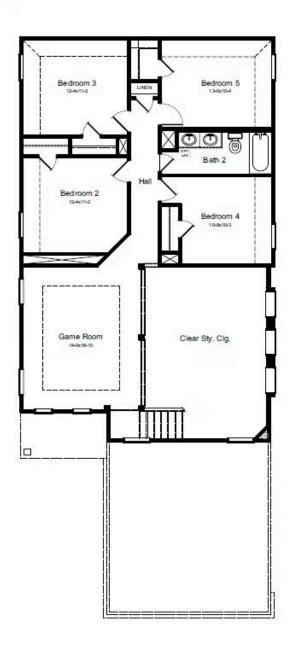

## MANSFIELD FLOORPLAN

### 2nd Floor

#### **HOME FEATURES**

- 2,416 Sq. Ft.
- 5 6 Beds
- 2.5 3 Baths
- 2 Stories
- 2 Garages

The Mansfield floorplan, designed with 2,416 square feet of space, offers a unique blend of comfort and style, perfect for modern living. This home features an inviting entrance that seamlessly connects to the spacious family room and kitchen for memorable gatherings. With five bedrooms, including an owner's suite with a walkin closet and a luxurious bath, privacy and comfort are paramount. Additional highlights include a versatile study, a spacious laundry room, and a covered patio, perfect for outdoor enjoyment. The Mansfield is a testament to quality craftsmanship, blending functionality with elegance to create a space that feels like home.