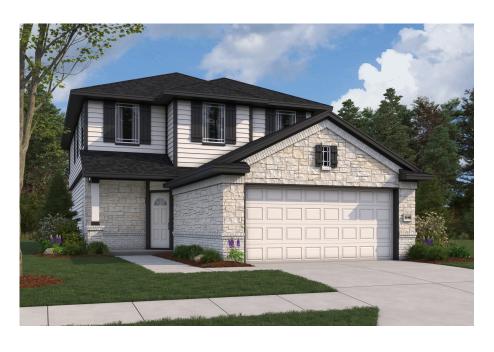

Available Floorplan

14793 SOUTH ASCOT BEND CIRCLE CONROE, TX 77306 346.591.0829

Mansfield

MEADOW PARK, CONROE, TX

Home Starting At

\$299,990

FirstAmericaHomes.com

#FAHBuiltDifferent

#### **HOME FEATURES**

- 2,416 Sq. Ft.
- 5 6 Beds
- 2.5 3 Baths
- 2 Stories
- 2 Garages

The Mansfield floorplan, designed with 2,416 square feet of space, offers a unique blend of comfort and style, perfect for modern living. This home features an inviting entrance that seamlessly connects to the spacious family room and kitchen for memorable gatherings. With five bedrooms, including an owner's suite with a walkin closet and a luxurious bath, privacy and comfort are paramount. Additional highlights include a versatile study, a spacious laundry room, and a covered patio, perfect for outdoor enjoyment. The Mansfield is a testament to quality craftsmanship, blending functionality with elegance to create a space that feels like home.