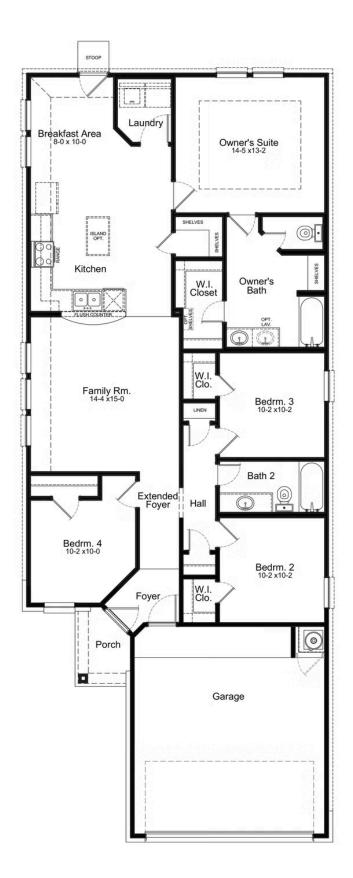

# **NECHES FIRST FLOOR**

#### HOME FEATURES

- 1,535 Sq. Ft.
- 4 Bedrooms
- 2 Full Baths
- 1 Stories
- 2 Garages

With a focus on space optimization, this floor plan offers a versatile layout that caters to everyone's needs. Featuring four bedrooms and two bathrooms, it provides ample room for comfortable living. The kitchen and breakfast area are seamlessly connected, creating a fluid and inviting space for dining. The large living area is designed to maximize natural light, creating a bright and airy atmosphere.