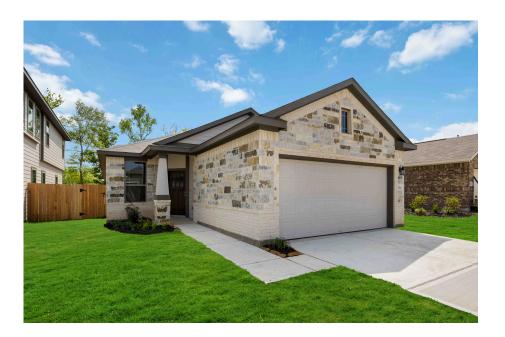

# 14744 South Ascot Bend Circle

CONROE, TX 77306

FirstAmericaHomes.com

#BuiltDifferent

@firstamericahomes

\$272,180

**Ready For You** 

**MEADOW PARK** 

#### HOME FEATURES

- 1,535 Sq. Ft.
- 4 Bedrooms
- 2 Full Baths
- 1 Stories
- 2 Garages

With a focus on space optimization, this floor plan offers a versatile layout that caters to everyone's needs. Featuring four bedrooms and two bathrooms, it provides ample room for comfortable living. The kitchen and breakfast area are seamlessly connected, creating a fluid and inviting space for dining. The large living area is designed to maximize natural light, creating a bright and airy atmosphere.