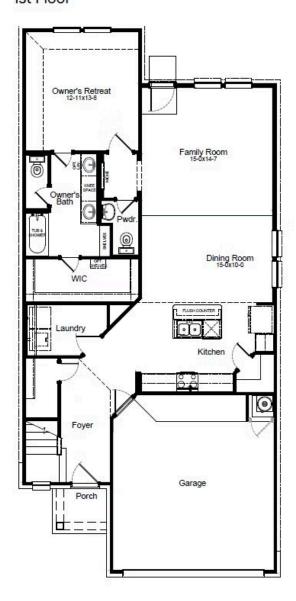

## **BIRCH FLOORPLAN**

### 1st Floor

#### **HOME FEATURES**

- 2,026 Sq. Ft.
- 3 Beds
- 2.5 Baths
- 2 Stories
- 2 Garages

The Birch is a thoughtfully designed three-bedroom, two-and-a-half-bathroom home with soaring ceilings that create an open and airy feel throughout the main living spaces. The spacious owner's retreat provides a private escape, with the option to upgrade to a luxury bath for added relaxation. Upstairs, a versatile gameroom creates the ideal space for entertainment, work or play. Extend your living space outdoors with the optional covered patio and enjoy the outdoors year-round. Designed for modern living, the Birch is a home that fits your lifestyle.