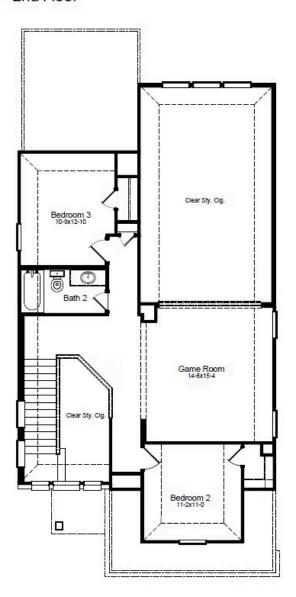

## **BIRCH FLOORPLAN**

### 2nd Floor

#### **HOME FEATURES**

- 2,026 Sq. Ft.
- 3 Beds
- 2.5 Baths
- 2 Stories
- 2 Garages

The Birch is a thoughtfully designed three-bedroom, two-and-a-half-bathroom home with soaring ceilings that create an open and airy feel throughout the main living spaces. The spacious owner's retreat provides a private escape, with the option to upgrade to a luxury bath for added relaxation. Upstairs, a versatile gameroom creates the ideal space for entertainment, work or play. Extend your living space outdoors with the optional covered patio and enjoy the outdoors year-round. Designed for modern living, the Birch is a home that fits your lifestyle.