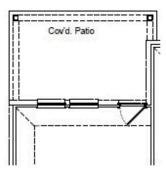

X 78109 210.318.4480

Hawthorne

KATZER RANCH, CONVERSE, TX

Home Starting At

\$279,990

FirstAmericaHomes.com

#FAHBuiltDifferent

@firstamericahomes









## **HOME FEATURES**

- 1,556 Sq. Ft.
- 4 Beds
- 2 Baths
- 1 Stories
- 2 Garages

The Hawthorne is a beautifully designed four-bedroom, two-bathroom home that has something for everyone. The owner's suite features a large walk-in closet and an option to upgrade to a luxury bath and shower for ultimate relaxation. Need a home office? The fourth bedroom can easily be converted into a dedicated workspace. Plus, with two covered patio options, you can customize your outdoor living space to fit your lifestyle. The Hawthorne blends comfort, convenience and flexibility to meet your needs.

## Plan 1556



## **Options**



Covered Patio



Expanded Covered Patio



Luxury Bath Option