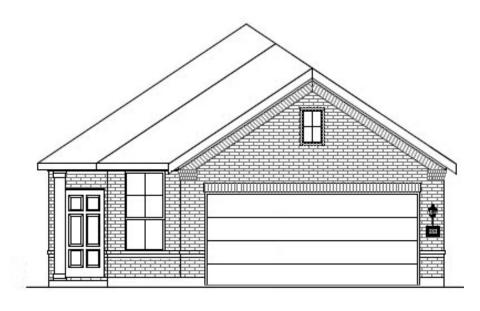

Available Floorplan

11238 KATZER PLACE CONVERSE, TX 78109 210.318.4480

Hawthorne

KATZER RANCH, CONVERSE, TX

Home Starting At

\$279,990

FirstAmericaHomes.com

#FAHBuiltDifferent

## **HOME FEATURES**

- 1,556 Sq. Ft.
- 4 Beds
- 2 Baths
- 1 Stories
- 2 Garages

The Hawthorne is a beautifully designed four-bedroom, two-bathroom home that has something for everyone. The owner's suite features a large walk-in closet and an option to upgrade to a luxury bath and shower for ultimate relaxation. Need a home office? The fourth bedroom can easily be converted into a dedicated workspace. Plus, with two covered patio options, you can customize your outdoor living space to fit your lifestyle. The Hawthorne blends comfort, convenience and flexibility to meet your needs.