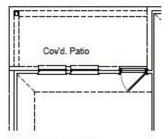

PLACE CONVERSE, TX 78109 210.318.4480

Hawthorne

KATZER RANCH, CONVERSE, TX

Home Starting At

\$279,990

FirstAmericaHomes.com

#FAHBuiltDifferent

@firstamericahomes









## **HOME FEATURES**

- 1,556 Sq. Ft.
- 4 Beds
- 2 Baths
- 1 Stories
- 2 Garages

The Hawthorne is a beautifully designed four-bedroom, two-bathroom home that has something for everyone. The owner's suite features a large walk-in closet and an option to upgrade to a luxury bath and shower for ultimate relaxation. Need a home office? The fourth bedroom can easily be converted into a dedicated workspace. Plus, with two covered patio options, you can customize your outdoor living space to fit your lifestyle. The Hawthorne blends comfort, convenience and flexibility to meet your needs.

## Plan 1556



## **Options**



Covered Patio



Expanded Covered Patio



Luxury Bath Option