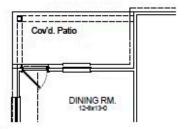

Home Starting At

\$281,990

FirstAmericaHomes.com

#FAHBuiltDifferent

@firstamericahomes





## **HOME FEATURES**

- 1,559 Sq. Ft.
- 3 Beds
- 2 Baths
- 1 Stories
- 2 Garages

The Juniper offers a perfect balance of style and functionality with three bedrooms and two bathrooms in an open, inviting layout. The island kitchen seamlessly connects to the family and dining rooms, perfect for everyday living and entertaining. The owner's suite is a true retreat, featuring a spacious walk-in closet and the option to upgrade to a luxury bath and shower. Step outside and personalize your outdoor space with two covered patio options, perfect for relaxing or entertaining. The Juniper is designed for comfort, convenience and modern living.



## JUNIPER FLOOR PLAN

## Plan 1559



## **Options**



Covered Patio



**Expanded Covered Patio** 



Luxury Bath Option