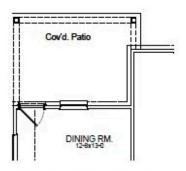

t

\$281,990

FirstAmericaHomes.com

#FAHBuiltDifferent

@firstamericahomes





## **HOME FEATURES**

- 1,559 Sq. Ft.
- 3 Beds
- 2 Baths
- 1 Stories
- 2 Garages

The Juniper offers a perfect balance of style and functionality with three bedrooms and two bathrooms in an open, inviting layout. The island kitchen seamlessly connects to the family and dining rooms, perfect for everyday living and entertaining. The owner's suite is a true retreat, featuring a spacious walk-in closet and the option to upgrade to a luxury bath and shower. Step outside and personalize your outdoor space with two covered patio options, perfect for relaxing or entertaining. The Juniper is designed for comfort, convenience and modern living.



## JUNIPER FLOOR PLAN

## Plan 1559



## **Options**



Covered Patio



**Expanded Covered Patio** 



Luxury Bath Option