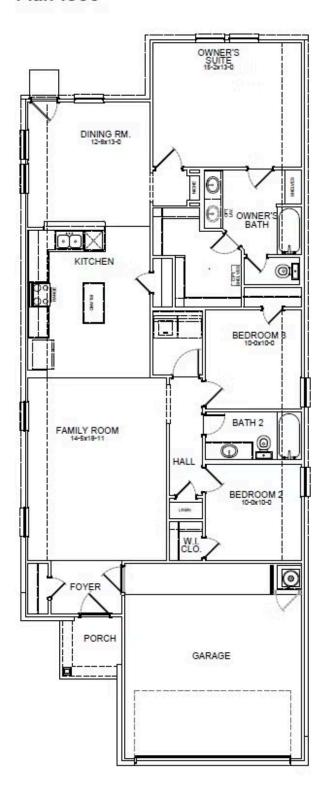

## **HOME FEATURES**

- 1,559 Sq. Ft.
- 3 Beds
- 2 Baths
- 1 Stories
- 2 Garages

The Juniper offers a perfect balance of style and functionality with three bedrooms and two bathrooms in an open, inviting layout. The island kitchen seamlessly connects to the family and dining rooms, perfect for everyday living and entertaining. The owner's suite is a true retreat, featuring a spacious walk-in closet and the option to upgrade to a luxury bath and shower. Step outside and personalize your outdoor space with two covered patio options, perfect for relaxing or entertaining. The Juniper is designed for comfort, convenience and modern living.

## JUNIPER FLOOR PLAN

## Plan 1559