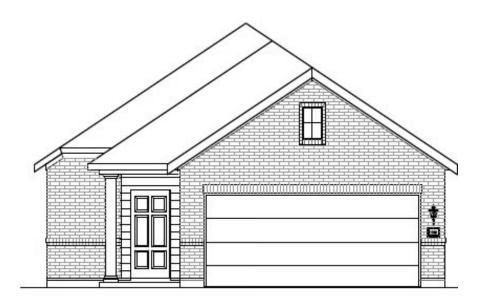

Available Floorplan

11238 KATZER PLACE CONVERSE, TX 78109 210.318.4480

Juniper

KATZER RANCH, CONVERSE, TX

Home Starting At

\$281,990

FirstAmericaHomes.com

#FAHBuiltDifferent

## **HOME FEATURES**

- 1,559 Sq. Ft.
- 3 Beds
- 2 Baths
- 1 Stories
- 2 Garages

The Juniper offers a perfect balance of style and functionality with three bedrooms and two bathrooms in an open, inviting layout. The island kitchen seamlessly connects to the family and dining rooms, perfect for everyday living and entertaining. The owner's suite is a true retreat, featuring a spacious walk-in closet and the option to upgrade to a luxury bath and shower. Step outside and personalize your outdoor space with two covered patio options, perfect for relaxing or entertaining. The Juniper is designed for comfort, convenience and modern living.