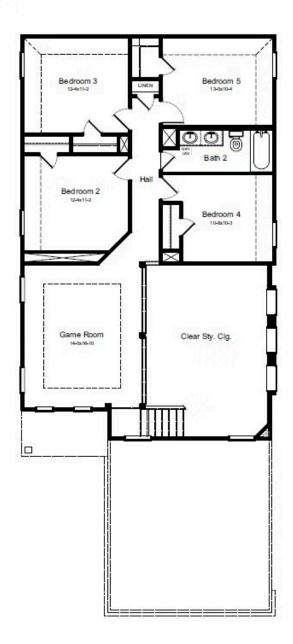

## MANSFIELD FLOORPLAN

### 2nd Floor

#### **HOME FEATURES**

- 2,416 Sq. Ft.
- 5 6 Beds
- 2.5 3 Baths
- 2 Stories
- 2 Garages

The Mansfield floorplan, designed with 2,416 square feet of space, offers a unique blend of comfort and style, perfect for modern living. This home features an inviting entrance that seamlessly connects to the spacious family room and kitchen for memorable gatherings. With five bedrooms, including an owner's suite with a walkin closet and a luxurious bath, privacy and comfort are paramount. Additional highlights include a versatile study, a spacious laundry room, and a covered patio, perfect for outdoor enjoyment. The Mansfield is a testament to quality craftsmanship, blending functionality with elegance to create a space that feels like home.