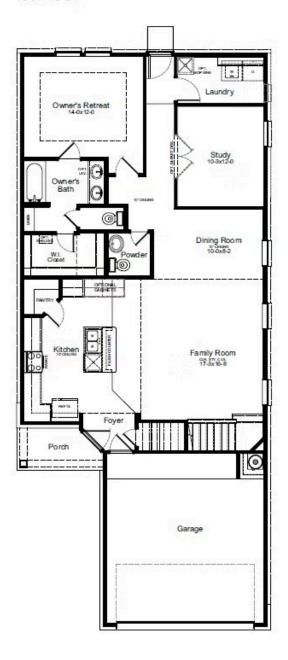

## MANSFIELD FLOORPLAN

### 1st Floor

#### **HOME FEATURES**

- 2,416 Sq. Ft.
- 5 6 Beds
- 2.5 3 Baths
- 2 Stories
- 2 Garages

The Mansfield floorplan, designed with 2,416 square feet of space, offers a unique blend of comfort and style, perfect for modern living. This home features an inviting entrance that seamlessly connects to the spacious family room and kitchen for memorable gatherings. With five bedrooms, including an owner's suite with a walkin closet and a luxurious bath, privacy and comfort are paramount. Additional highlights include a versatile study, a spacious laundry room, and a covered patio, perfect for outdoor enjoyment. The Mansfield is a testament to quality craftsmanship, blending functionality with elegance to create a space that feels like home.