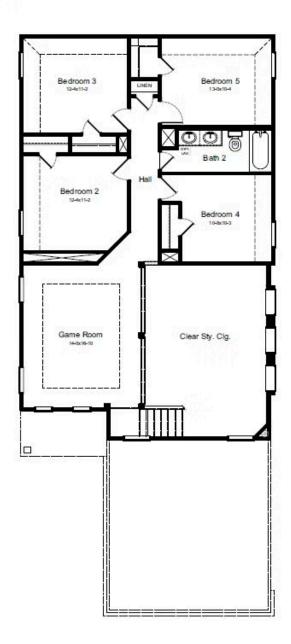

## **MANSFIELD FLOORPLAN**

## 2nd Floor

Plan 2416

#### HOME FEATURES

- 2,416 Sq. Ft.
- 5 Bedrooms
- 2 Full Baths
- 1 Half Bath
- 2 Stories
- 2 Garages

The Mansfield floor plan, designed with 2,416 square feet of space, offers a unique blend of comfort and style, perfect for modern living. This home features an inviting entrance that seamlessly connects to the spacious family room and kitchen for memorable gatherings. With five bedrooms, including a owners suite with a walk-in closet and a luxurious bath, privacy and comfort are paramount. Additional highlights include a versatile study, a spacious laundry room, and a covered patio, perfect for outdoor enjoyment. The Mansfield is a testament to quality craftsmanship, blending functionality with elegance to create a space that feels like home. Photos are representative.