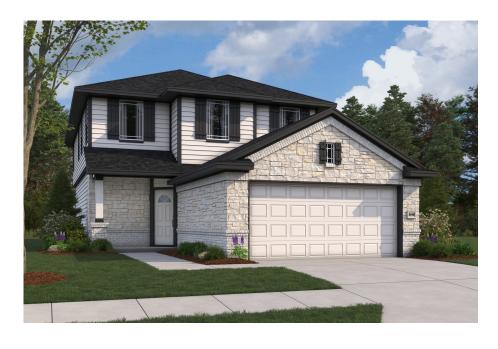

# **New Home**

KATZER RANCH 210.318.4480

Priced At

\$369,755

FirstAmericaHomes.com

#FAHBuiltDifferent

@firstamericahomes

#### **PLAN**

Mansfield

#### HOME FEATURES

- 2,416 Sq. Ft.
- 5 Bedrooms
- 2 Full Baths
- 1 Half Bath
- 2 Stories
- 2 Garages

The Mansfield floor plan, designed with 2,416 square feet of space, offers a unique blend of comfort and style, perfect for modern living. This home features an inviting entrance that seamlessly connects to the spacious family room and kitchen for memorable gatherings. With five bedrooms, including a owners suite with a walk-in closet and a luxurious bath, privacy and comfort are paramount. Additional highlights include a versatile study, a spacious laundry room, and a covered patio, perfect for outdoor enjoyment. The Mansfield is a testament to quality craftsmanship, blending functionality with elegance to create a space that feels like home. Photos are representative.