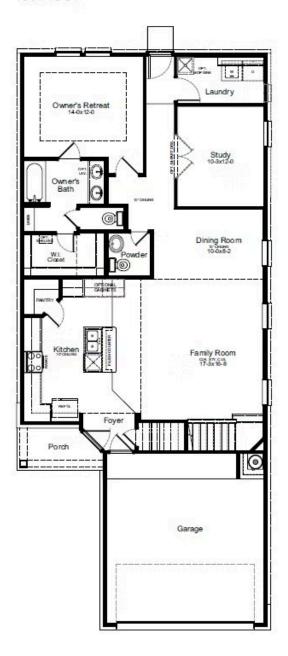

## **MANSFIELD FLOORPLAN**

## 1st Floor

#### HOME FEATURES

- 2,416 Sq. Ft.
- 5 Bedrooms
- 2 Full Baths
- 1 Half Bath
- 2 Stories
- 2 Garages

The Mansfield floor plan, designed with 2,416 square feet of space, offers a unique blend of comfort and style, perfect for modern living. This home features an inviting entrance that seamlessly connects to the spacious family room and kitchen for memorable gatherings. With five bedrooms, including a owners suite with a walk-in closet and a luxurious bath, privacy and comfort are paramount. Additional highlights include a versatile study, a spacious laundry room, and a covered patio, perfect for outdoor enjoyment. The Mansfield is a testament to quality craftsmanship, blending functionality with elegance to create a space that feels like home. Photos are representative.